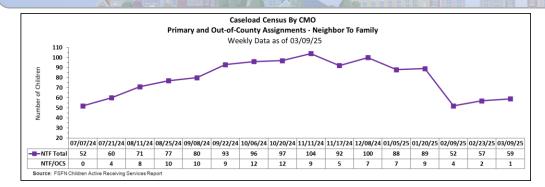

|
| NFI FFT- Foster Care                 | 32                | 8                     | 8                                                                     | 4                                                                                         |
| Chosen                               | 4                 | 6                     | 6                                                                     | 2                                                                                         |
| Source: HFC Quality & Contract Manag | ement Depar       | tment Report          | S                                                                     |                                                                                           |



| I I SHARE THE REAL PROPERTY AND ADDRESS OF THE PARTY AND ADDRESS OF THE |            | Mark 1    |          |           | 200      | The state of the s |          |
|------------------------------------------------------------------------------------------------------------------------------------------------------------------------------------------------------------------------------------------------------------------------------------------------------------------------------------------------------------------------------------------------------------------------------------------------------------------------------------------------------------------------------------------------------------------------------------------------------------------------------------------------------