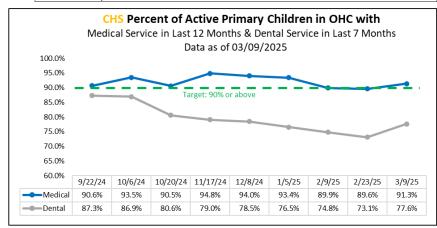

| 91.6%                                 |
| OHU       | 373                        | 100.0%                                   | 95.4%                                          | 84.5%                                        | 91.4%                                 |
| HFC       | 1102                       | 100.0%                                   | 94.6%                                          | 83.4%                                        | 88.6%                                 |
| Statewide | 15273                      | 99.9%                                    | 93.7%                                          | 84.3%                                        | 76.9%                                 |

Source: FSFN report 1009 "Source: "Healthcare Service Information for OHC"





#### Health Information in FSFN as of 03/09/2025

| # of Missing<br>Medical | # of Medical<br>Appointments | # of Dental<br>Appointments                                                                                                                     | # of<br>Immunization                                                                                                                                                                                                             |  |
|-------------------------|------------------------------|-------------------------------------------------------------------------------------------------------------------------------------------------|-----------------------------------------------------------------------------------------------------------