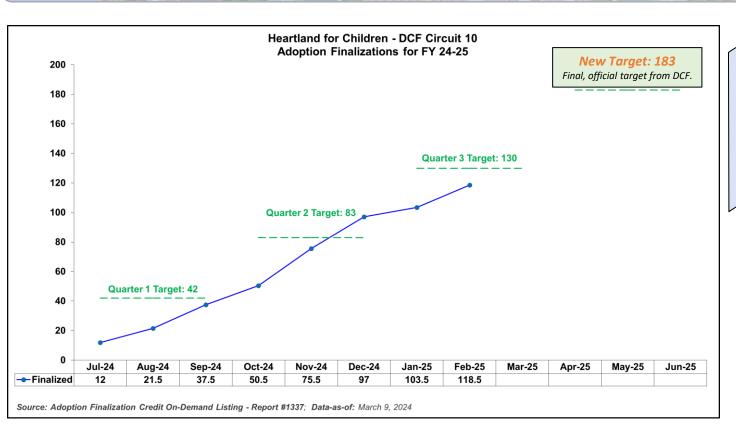

# <u>Upcoming Finalization</u> <u>Dates FY(24/25)</u>

- March 12 & 19, 2025
  - April 9 & 16, 2025
  - May 7 & 14, 2025

| Adoption Finalizations (YTD) FY 24-25 Data as of 02/23/25 |                            |  |  |  |  |  |  |
|-----------------------------------------------------------|----------------------------|--|--|--|--|--|--|
| СМО                                                       | Finalized<br>Adoptions YTD |  |  |  |  |  |  |
| CHS                                                       | 24                         |  |  |  |  |  |  |
| LSF                                                       | 43.5                       |  |  |  |  |  |  |
| OHU                                                       | 51                         |  |  |  |  |  |  |
| Total                                                     | 118.5                      |  |  |  |  |  |  |