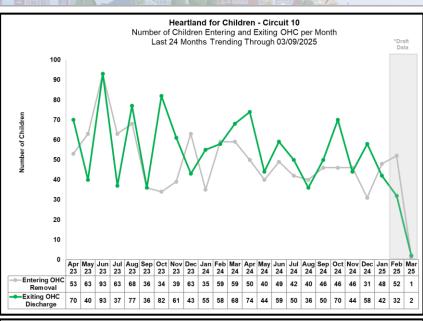

# **Children Entering Out of Home Care**

Excluding aged 18+ and IL initial placements

Re-Entry into OHC Last 2 Weeks