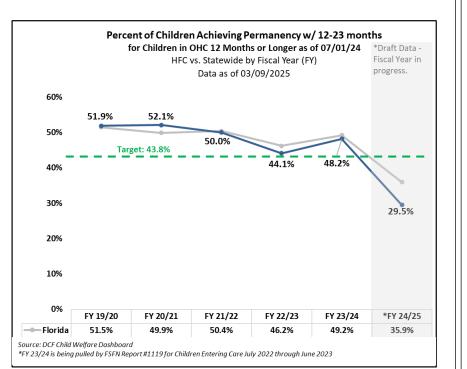

Source: Children Exiting OHC to a Permanent Home within Twelve Months of Entering Care #1119 \*Permanency = adoption, permanent guardianship or reunification w/ parent

By Unit FY 24/25, Target 43.8%

Children Achieving Permanency within 12-23 Mths for Children in OHC 12-23 Months as of 07/01/24

(as of 03/09/2025)

Percent Timely FY 23/24 (last EV)

|           | ( /                                | //                               |                           | FY 23/24  |
|-----------|------------------------------------|----------------------------------|---------------------------|-----------|
| Agency    | Permanency<br>within 12-23<br>mths | Total Children<br>LOS 12-23 mths | Percent Timely Permanency | (last FY) |
| CHS       | 31                                 | 118                              | 26.3%                     | 52.4%     |
| LSF       | 37                                 | 109                              | 33.9%                     | 49.5%     |
| OHU       | 29                                 | 102                              | 28.4%                     | 42.4%     |
| HFC Total | 97                                 | 329                              | 29.5%                     | 48.2%     |
| Statewide | 1,749                              | 4,866                            | 35.9%                     | 49.2%     |
|           |                                    |                                  |                           |           |

Source: Children Achieving Permanency w/ 12 Months for children in OHC 12-23 Months #1138
\*Permanency = adoption, permanent guardianship or reunification w/ parent

FY 24/25, Target 43.8%

Children Achieving Permanency within 12-23 Mths for Children in OHC 12-23 Months as of 07/01/24

(as of 03/09/2025)

| Agency / Unit                     | Permanency within 12 mths | Total<br>Children<br>Entered OHC | Percent<br>Timely   |
|-----------------------------------|---------------------------|----------------------------------|---------------------|
| CHS                               | 31                        | 118                              | Permanency<br>26.3% |
| 141846-CHSFL                      |                           |                                  |                     |
|                                   | 6                         | 17                               | 35.3%               |
| 141839-CHSFL                      | 4                         | 24                               | 16.7%               |
| 141835-CHSFL (Adop)               | 5                         | 29                               | 17.2%               |
| 141852-CHSFL                      | 10                        | 27                               | 37.0%               |
| LSF                               | 37                        | 109                              | 33.9%               |
| 141828-LSF                        | 4                         | 13                               | 30.8%               |
| 141827-LSF                        | 2                         | 12                               | 16.7%               |
| 141836-LSF 🗡                      | 7                         | 9                                | 77.8%               |
| 141845-LSF 🧡                      | 4                         | 9                                | 44.4%               |
| 141848-LSF                        | 3                         | 9                                | 33.3%               |
| 141849-LSF                        | 8                         | 26                               | 30.8%               |
| 141850-LSF (Adop)                 | 5                         | 13                               | 38.5%               |
| 141929-LSF                        | 4                         | 17                               | 23.5%               |
| OHU                               | 29                        | 102                              | 28.4%               |
| 142853-OHU-HARDEE                 | 4                         | 18                               | 22.2%               |
| 142855-OHU-HIGHLANDS 🧡            | 4                         | 8                                | 50.0%               |
| 140121-OHU-HIGHLANDS (Adop)       | 6                         | 25                               | 24.0%               |
| 142858 OHU-POLK                   | 6                         | 16                               | 37.5%               |
| 142852-OHU-POLK 🔀                 | 7                         | 11                               | 63.6%               |
| 142856-OHU-POLK                   | 2                         | 22                               | 9.1%                |
| HFC Total                         | 97                        | 329                              | 29.5%               |
| Statewide                         | 1,749                     | 4,866                            | 35.9%               |
| Children Exiting Out-of-Home Care | to a Permanent            | Home within Tw                   | elve Months         |

Children Exiting Out-of-Home Care to a Permanent Home within Twelve Months for Children in Out-of-Home Care Twelve to Twenty-Three Months On-Demand Listing - Report #1138

By Unit

Statewide Measure - FY 24/25, Target 37.9% Children Achieving Permanency within 12 Months Percent for Children in OHC 24+ Months as of 07/01/24 Timely (as of 03/09/2025) FY 24/25 **Total Children in** (last FY) Permanency **Percent Timely** OHC 24+ Agency Since July 1st Permanency Months CHS 26 92 28.3% 43.6% LSF 29 112 25.9% 46.1% OHU 37 102 36.3% 46.4% **HFC Total** 92 306 30.1% 45.5% 1,735 33.92% Statewide 5,115 45.9%