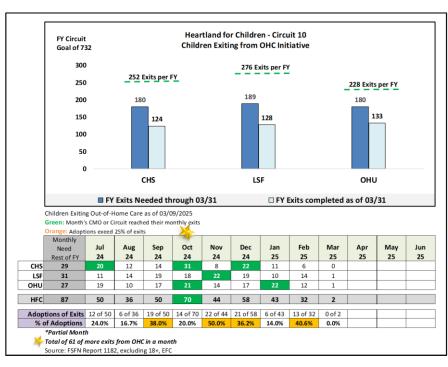

# **Case Transfer Staffing Data**

Case Transfer Data For Fiscal Year 2023/24 - Data as of 03/11/2025

|          |     |     |      |     |     |     | _   | _    |         | _     |        |      | _    |     |      |      |      |      |                 |          |     |     |      | _      |       |        |       |         |         | _      | _       |       |           |                |                 |     |     |     |
|----------|-----|-----|------|-----|-----|-----|-----|------|---------|-------|--------|------|------|-----|------|------|------|------|-----------------|----------|-----|-----|------|--------|-------|--------|-------|---------|---------|--------|---------|-------|-----------|----------------|-----------------|-----|-----|-----|
|          | JUL | AUG | SEPT | ост | NOV | DEC | JAN | FEE  | MAF     | R AF  | PR MA  | AY J | UN 📗 |     |      |      |      |      | 19-20<br>Totals |          | JUL | AUG | SEPT | ост    | NOV   | DEC    | JAN   | FEB     | MAR     | APR    | MAY     | JUN   |           |                | 22-23<br>Totals |     | -   |     |
|          |     |     |      |     |     |     |     | Nu   | mber c  | of Ch | ildren |      |      |     |      |      |      |      |                 |          |     |     |      |        |       |        | NON-J | IUDICI  | AL IN   | НОМ    | E SERV  | ICES  |           |                |                 |     |     |     |
| CHS      | 17  | 13  | 6    | 17  | 10  | 10  | 15  | 6    | 2       | (     | ) (    | )    | 0    | 96  | 204  | 347  | 358  | 426  | 414             | CHS      | 0   | 0   | 0    | 0      | 0     | 0      | 0     | 0       | 0       | 0      | 0       | 0     | 0         | 12             | 85              | 116 | 136 | 90  |
| LSF      | 14  | 23  | 25   | 13  | 17  | 14  | 11  | 26   | 4       | (     | ) (    | )    | 0    | 147 | 212  | 401  | 355  | 443  | 439             | LSF      | 0   | 0   | 0    | 0      | 0     | 0      | 0     | 0       | 0       | 0      | 0       | 0     | 0         | 16             | 98              | 95  | 97  | 112 |
| NTF      | 29  | 14  | 27   | 30  | 14  | 10  | 28  | 11   | 26      | (     | ) (    | )    | 0    | 189 | 185  | 0    | 0    | 0    | 0               | NTF      | 29  | 21  | 27   | 30     | 12    | 10     | 28    | 11      | 26      | 0      | 0       | 0     | 194       | 173            | 0               | 0   | 0   | 0   |
| OHU Polk | 2   | 21  | 3    | 8   | 10  | 2   | 5   | 6    | 1       | C     | ) (    | )    | 0    | 58  | 78   | 141  | 147  | 162  | 177             | OHU Polk | 0   | 0   | 0    | 0      | 0     | 0      | 0     | 0       | 0       | 0      | 0       | 0     | 0         | 7              | 25              | 31  | 65  | 31  |
| One Hope | 28  | 27  | 30   | 29  | 16  | 19  | 36  | 18   | 2       | C     | 0      | )    | 0    | 205 | 479  | 439  | 503  | 550  | 518             | One Hope | 0   | 0   | 0    | 0      | 0     | 0      | 0     | 0       | 0       | 0      | 0       | 0     | 0         | 0              | 53              | 35  | 45  | 32  |
| Total    | 90  | 98  | 91   | 97  | 67  | 55  | 95  | 67   | 35      | 0     | ) (    | )    | 0    | 695 | 1158 | 1328 | 1363 | 1581 | 1548            | Total    | 29  | 21  | 27   | 30     | 12    | 10     | 28    | 11      | 26      | 0      | 0       | 0     | 194       | 208            | 261             | 277 | 343 | 265 |
|          |     |     |      |     |     |     |     | Οι   | ut of H | ome   | Care   |      |      |     |      |      |      |      |                 |          |     |     |      |        |       |        | ocs / | ICPC    | Court   | esy Su | upervis | ion   |           |                |                 |     |     |     |
| CHS      | 13  | 12  | 3    | 17  | 10  | 2   | 15  | 4    | 2       | C     | ) (    | )    | 0    | 78  | 141  | 229  | 200  | 220  | 240             | CHS      | 0   | 0   | 0    | 0      | 0     | 0      | 0     | 0       | 0       | 0      | 0       | 0     | 0         | 0              | 0               | 0   | 0   | 0   |
| LSF      | 10  | 12  | 14   | 12  | 12  | 12  | 11  | 26   | 3       | C     | ) (    | )    | 0    | 112 | 151  | 237  | 188  | 267  | 253             | LSF      | 0   | 0   | 0    | 0      | 0     | 0      | 0     | 0       | 0       | 0      | 0       | 0     | 0         | 0              | 0               | 0   | 2   | 0   |
| OHU Polk | 2   | 15  | 3    | 4   | 3   | 2   | 5   | 6    | 1       | C     | ) (    | )    | 0    | 41  | 47   | 98   | 103  | 75   | 91              | NTF      | 0   | 0   | 0    | 0      | 2     | 1      | 1     | 0       | 0       | 0      | 0       | 0     | 4         |                |                 |     |     |     |
| One Hope | 2   | 0   | 7    | 10  | 2   | 4   | 4   | 4    | 2       | C     | 0      | )    | 0    | 35  | 164  | 102  | 113  | 150  | 106             | OHU Polk | 0   | 0   | 0    | 0      | 0     | 0      | 0     | 0       | 0       | 0      | 0       | 0     | 0         | 0              | 0               | 0   | 0   | 0   |
| Total    | 27  | 39  | 27   | 43  | 27  | 20  | 35  | 40   | 8       | C     | 0      | )    | 0    | 266 | 503  | 666  | 604  | 712  | 690             | One Hope | 24  | 25  | 23   | 17     | 14    | 13     | 32    | 14      | 0       | 0      | 0       | 0     | 162       | 292            | 270             | 338 | 351 | 360 |
|          |     |     |      |     |     |     |     |      |         |       |        |      |      |     |      |      |      |      |                 | Total    | 24  | 25  | 23   | 17     | 16    | 14     | 33    | 14      | 0       | 0      | 0       | 0     | 166       | 292            | 270             | 338 | 353 | 360 |
|          |     |     |      |     |     |     |     | IN - | - ном   | E JUC | DICIAL |      |      |     |      |      |      |      |                 |          |     |     |      | Reinst | ateme | ent of | Prote | ctive S | Service | es Sup | erviso  | n (No | tice of I | <b>Hearing</b> | s)              |     |     |     |
| CHS      | 0   | 0   | 0    | 0   | 0   | 0   | 0   | 1    | 0       | C     | ) (    | )    | 0    | 1   | 17   | 10   | 4    | 17   | 38              | CHS      | 0   | 0   | 3    | 0      | 0     | 7      | 0     | 1       | 0       | 0      | 0       | 0     | 11        | 17             | 17              | 17  | 26  | 8   |
| LSF      | 0   | 6   | 6    | 0   | 0   | 1   | 0   | 0    | 0       | (     | ) (    | )    | 0    | 13  | 9    | 10   | 16   | 23   | 40              | LSF      | 3   | 3   | 3    | 0      | 5     | 1      | 0     | 0       | 1       | 0      | 0       | 0     | 16        | 12             | 35              | 46  | 36  | 10  |
| OHU Polk | 0   | 1   | 0    | 0   | 0   | 0   | 0   | 0    | 0       | (     | ) (    | )    | 0    | 1   | 7    | 0    | 2    | 10   | 40              | OHU Polk | 0   | 0   | 0    | 4      | 0     | 0      | 0     | 0       | 0       | 0      | 0       | 0     | 4         | 8              | 1               | 2   | 7   | 8   |
| One Hope | 0   | 0   | 0    | 0   | 0   | 0   | 0   | 0    | 0       | C     | ) (    | )    | 0    | 0   | 8    | 6    | 6    | 4    | 8               | One Hope | 1   | 0   | 0    | 0      | 0     | 0      | 0     | 0       | 0       | 0      | 0       | 0     | 1         | 4              | 4               | 0   | 0   | 0   |
| Total    | 0   | 7   | 6    | 0   | 0   | 1   | 0   | 1    | 0       | (     | ) (    | )    | 0    | 15  | 49   | 27   | 28   | 54   | 126             | Total    | 4   | 3   | 6    | 4      | 5     | 8      | 0     | 1       | 1       | 0      | 0       | 0     | 32        | 41             | 57              | 65  | 69  | 26  |