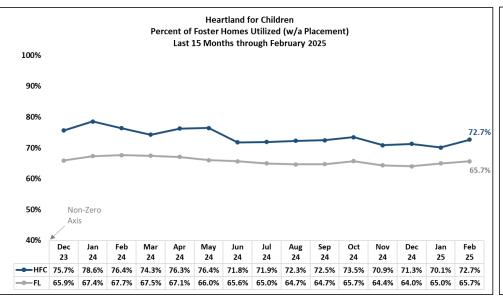

76 | 57.89% |  |  |
| LSF                                                                                             | 56 | 96 | 58.33% |  |  |
| OHU                                                                                             | 59 | 98 | 60.20% |  |  |
| HFC 159 270 58.89%                                                                              |    |    |        |  |  |
| Statewide 2,129 3,697 57.59%                                                                    |    |    |        |  |  |
| Source: Sibling Groups Where All Siblings Are Placed Together On-Demand Listing, #1125          |    |    |        |  |  |

Number of sibling groups to achieve SM11 target – 28 Sibling Groups



Percent of Foster Home Utilization and Teen Placement in a Foster Home



20











| Heartland for Children                                       |          |         |          |            |          |  |  |
|--------------------------------------------------------------|----------|---------|----------|------------|----------|--|--|
| Children in OHC who are Missing or Now Recovered             |          |         |          |            |          |  |  |
|                                                              | 3/9/2025 |         |          |            |          |  |  |
| Current Late Late ATI December Late                          |          |         |          |            |          |  |  |
|                                                              | Missing  | Reports | Late ATL | Recoveries | Debriefs |  |  |
| CHS