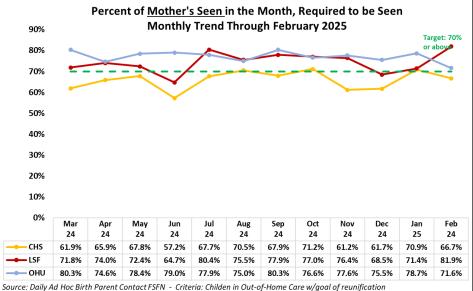

#### **Birth Parent Contact Completed** March 2025 as of 03/09/2025 (Point in Time) # Moms # Moms Mom % # Dads # Dads Dad % **AGENCY** Required Completed Completed Required Completed Completed CHS 117 14 12.0% 91 11 12.1% LSF 155 27 17.4% 111 10 9.0% OHU 148 28 18.9% 107 17 15.9% TOTAL 420 16.4% 38 12.3% 69 309

Criteria: Childen in Out-of-Home Care wgoal of reunification Source: Daily Ad Hoc Birth Parent Contact FSFN

Mothers Seen Target: 70% Fathers Seen Target: 50%

- ➤ Mother Contact, Target is 70% or above
- Father Contact, Target is 50% or above