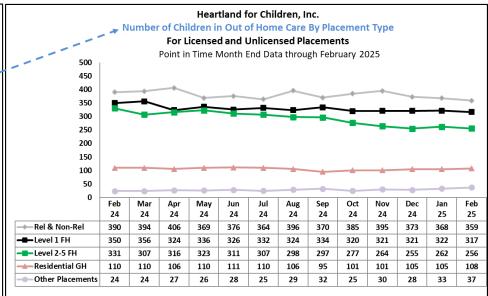

Source: Children and Young Adults in Out-of-Home Care or Receiving In-Home Services Listing, OCWDRU report 1077

Licensed Provider Detail Listing, OCWDRU Report 1268 - Level of Licensures Provider D tab

Source: FSFN rpt 1077 "Children and Young Adults in OHC or Receiving In-Home Services by Age"; FSFN rpt 1268 "Licensed Provider Detail Listing, Level of Licensures Provider" tab