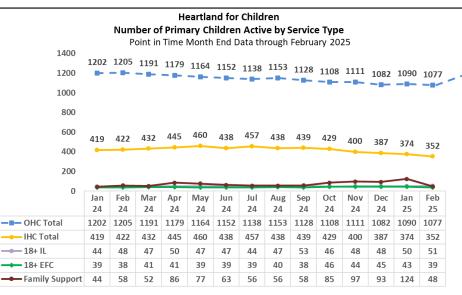

| Active Primary Children Aged 0-17 Receiving In-Home Services - PPS and Non-PPS  Data as of 03/09/25 |                         |               |             |             |               |              |              |                 |                 |                 |               |          |
|-----------------------------------------------------------------------------------------------------|-------------------------|---------------|-------------|-------------|---------------|--------------|--------------|-----------------|-----------------|-----------------|---------------|----------|
| СМО                                                                                                 | In-Home Service<br>Type | 0-4<br>Months | 5<br>Months | 6<br>Months | 7-9<br>Months | 10<br>Months | 11<br>Months | 12-15<br>Months | 16-23<br>Months | 24-35<br>Months | 36+<br>Months | CMO Tota |
| CHS                                                                                                 | Non-PPS                 | 7             | 0           | 0           | 0             | 11           | 1            | 2               | 3               | 0               | 0             | 24       |
| CHS                                                                                                 | PPS                     | 33            | 11          | 3           | 12            | 4            | 0            | 2               | 4               | 0               | 0             | 69       |
|                                                                                                     | CHS Total               | 40            | 11          | 3           | 12            | 15           | 1            | 4               | 7               | 0               | 0             | 93       |
| LSF                                                                                                 | Non-PPS                 | 3             | 1           | 3           | 5             | 1            | 2            | 4               | 5               | 0               | 1             | 25       |
| LOF                                                                                                 | PPS                     | 22            | 12          | 2           | 7             | 5            | 0            | 2               | 0               | 0               | 0             | 50       |
|                                                                                                     | LSF Total               | 25            | 13          | 5           | 12            | 6            | 2            | 6               | 5               | 0               | 1             | 75       |
| OHU                                                                                                 | Non-PPS                 | 20            | 7           | 10          | 12            | 0            | 4            | 6               | 4               | 0               | 6             | 69       |
| OHO                                                                                                 | PPS                     | 39            | 11          | 2           | 6             | 1            | 2            | 1               | 1               | 0               | 0             | 63       |
|                                                                                                     | OHU Total               | 59            | 18          | 12          | 18            | 1            | 6            | 7               | 5               | 0               | 6             | 132      |
| NTF                                                                                                 | Non-PPS                 | 55            | 3           | 0           | 0             | 0            | 0            | 0               | 0               | 0               | 0             | 58       |
|                                                                                                     | NTF Total               | 55            | 3           | 0           | 0             | 0            | 0            | 0               | 0               | 0               | 0             | 58       |
|                                                                                                     | Non-PPS                 | 85            | 11          | 13          | 17            | 12           | 7            | 12              | 12              | 0               | 7             | 176      |
| HFC                                                                                                 | PPS                     | 94            | 34          | 7           | 25            | 10           | 2            | 5               | 5               | 0               |               | 182      |
|                                                                                                     | % PPS by Month          | 52%           | 19%         | 4%          | 14%           | 5%           | 1%           | 3%              | 3%              | 0%              | 0%            |          |
|                                                                                                     | HFC Total               | 179           | 45          | 20          | 43            | 22           | 9            | 17              | 17              | 0               | 7             | 359      |