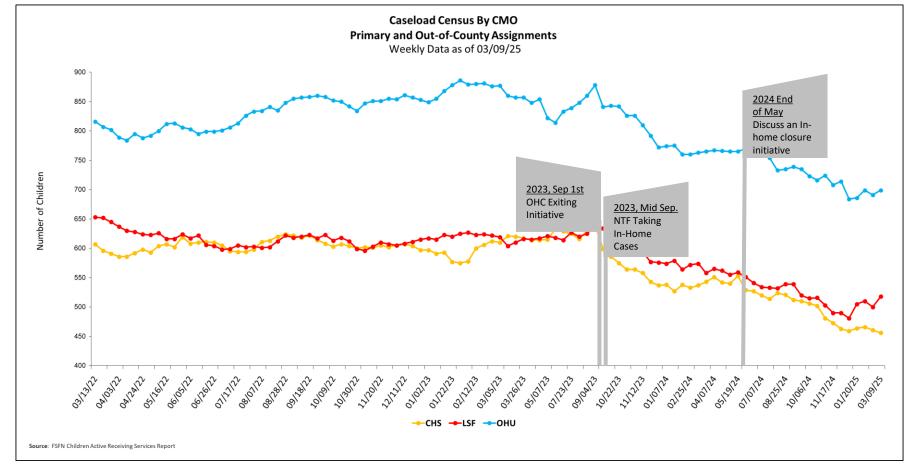

| 1,732    |



| Average Caseload of Case Managers |                                       |                                  |                                         |                                         |                                 |                            |                                |
|-----------------------------------|---------------------------------------|----------------------------------|-----------------------------------------|-----------------------------------------|---------------------------------|----------------------------|--------------------------------|
| смо                               | <b>1-5</b><br>Children in<br>Caseload | <b>6-15</b> Children in Caseload | <b>16-24</b><br>Children in<br>Caseload | <b>25-29</b><br>Children in<br>Caseload | <b>30+</b> Chil