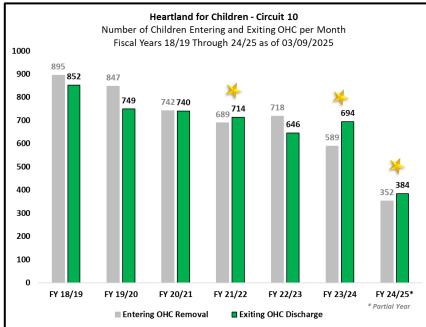

# **Children Entering Out of Home Care**

Excluding aged 18+ and IL initial placements

Re-Entry into OHC Last 2 Weeks