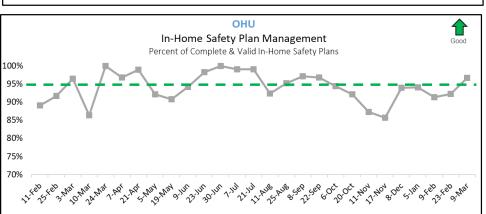

| 14              | 302              | 316                   | 95.57%     |  |  |
| <b>Statewide</b> 337 6369 6706 94.97%                                                                                   |                 |                  |                       |            |  |  |
| Source Report: Case Management Safety Management Listing - OCWDRU Report #1301                                          |                 |                  |                       |            |  |  |

Of the 302 completed safety plans, 31 will expire in the next 30 or 60 days Expires in Expires in Agency Total 30 Days 60 Days CHS 15 LSF 9 4 13 OHU 0 3 3 NTF 0 0 0 **HFC Total** 16 15 31 Source report 1301 'Case Management Safety Management Listing' - Data as of 03/09/2025



Target of 95%









۷.

|        | Child Placement Agreement Errors  Data as of 03/09/2025 |                                        |                                        |                                                              |                    |                                       |                                |                       |                 |
|--------|---------------------------------------------------------|----------------------------------------|----------------------------------------|--------------------------------------------------------------|--------------------|---------------------------------------|--------------------------------|-----------------------|-----------------|
|        |                                                         |