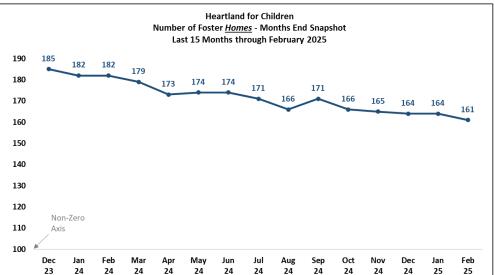

44 | 76 | 57.89% |  |  |
| LSF                                                                                             | 56 | 96 | 58.33% |  |  |
| OHU                                                                                             | 59 | 98 | 60.20% |  |  |
| HFC 159 270 58.89%                                                                              |    |    |        |  |  |
| Statewide 2,129 3,697 57.59%                                                                    |    |    |        |  |  |
| Source: Sibling Groups Where All Siblings Are Placed Together On-Demand Listing, #1125          |    |    |        |  |  |

Number of sibling groups to achieve SM11 target – 28 Sibling Groups



Percent of Foster Home Utilization and Teen Placement in a Foster Home



20











| Heartland for Children                                       |          |         |          |            |          |  |  |
|--------------------------------------------------------------|----------|---------|----------|------------|----------|--|--|
| Children in OHC who are Missing or Now Recovered             |          |         |          |            |          |  |  |
|                                                              | 3/9/2025 |         |          |            |          |  |  |
| Current Late Late ATI December Late                          |          |         |          |            |          |  |  |
|                                                              | Missing  | Reports | Late ATL | Recoveries | Debriefs |  |  |
| CHS