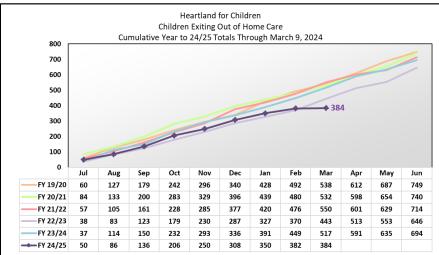

# **Children Entering Out of Home Care**

Excluding aged 18+ and IL initial placements

Re-Entry into OHC Last 2 Weeks