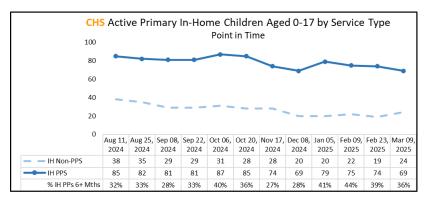

| Active Primary Children Aged 0-17 Receiving In-Home Services - PPS and Non-PPS  Data as of 03/09/25 |                         |               |             |             |               |              |              |                 |                 |                 |               |          |
|-----------------------------------------------------------------------------------------------------|-------------------------|---------------|-------------|-------------|---------------|--------------|--------------|-----------------|-----------------|-----------------|---------------|----------|
| СМО                                                                                                 | In-Home Service<br>Type | 0-4<br>Months | 5<br>Months | 6<br>Months | 7-9<br>Months | 10<br>Months | 11<br>Months | 12-15<br>Months | 16-23<br>Months | 24-35<br>Months | 36+<br>Months | CMO Tota |
| CHS                                                                                                 | Non-PPS                 | 7             | 0           | 0           | 0             | 11           | 1            | 2               | 3               | 0               | 0             | 24       |
| CHS                                                                                                 | PPS                     | 33            | 11          | 3           | 12            | 4            | 0            | 2               | 4               | 0               | 0             | 69       |
|                                                                                                     | CHS Total               | 40            | 11          | 3           | 12            | 15           | 1            | 4               | 7               | 0               | 0             | 93       |
| LSF                                                                                                 | Non-PPS                 | 3             | 1           | 3           | 5             | 1            | 2            | 4               | 5               | 0               | 1             | 25       |
| LOF                                                                                                 | PPS                     | 22            | 12          | 2           | 7             | 5            | 0            | 2               | 0               | 0               | 0             | 50       |
|                                                                                                     | LSF Total               | 25            | 13          | 5           | 12            | 6            | 2            | 6               | 5               | 0               | 1             | 75       |
| OHU                                                                                                 | Non-PPS                 | 20            | 7           | 10          | 12            | 0            | 4            | 6               | 4               | 0               | 6             | 69       |
| OHO                                                                                                 | PPS                     | 39            | 11          | 2           | 6             | 1            | 2            | 1               | 1               | 0               | 0             | 63       |
|                                                                                                     | OHU Total               | 59            | 18          | 12          | 18            | 1            | 6            | 7               | 5               | 0               | 6             | 132      |
| NTF                                                                                                 | Non-PPS                 | 55            | 3           | 0           | 0             | 0            | 0            | 0               | 0               | 0               | 0             | 58       |
|                                                                                                     | NTF Total               | 55            | 3           | 0           | 0             | 0            | 0            | 0               | 0               | 0               | 0             | 58       |
|                                                                                                     | Non-PPS                 | 85            | 11          | 13          | 17            | 12           | 7            | 12              | 12              | 0               | 7             | 176      |
| HFC                                                                                                 | PPS                     | 94            | 34          | 7           | 25            | 10           | 2            | 5               | 5               | 0               |               | 182      |
|                                                                                                     | % PPS by Month          | 52%           | 19%         | 4%          | 14%           | 5%           | 1%           | 3%              | 3%              | 0%              | 0%            |          |
|                                                                                                     | HFC Total               | 179           | 45          | 20          | 43            | 22           | 9            | 17              | 17              | 0               | 7             | 359      |