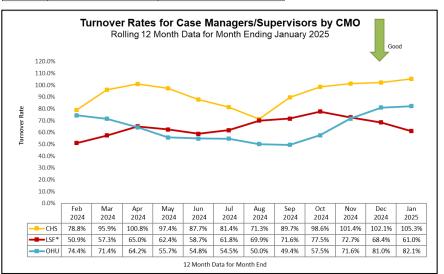

oyee Turnover Rates By CMO |                                            |                         |  |  |  |
|--------------------------------|--------------------------------------------|-------------------------|--|--|--|
|                                | 12 Month Data for Month Ended January 2025 |                         |  |  |  |
| CMO                            | Case Manager                               | Case Manager Supervisor |  |  |  |
| CHS                            | 105.3%                                     | 31.6%                   |  |  |  |
| LSF*                           | 61.0%                                      | 32.0%                   |  |  |  |
| OHU                            | 82.1%                                      | 66.7%                   |  |  |  |



<sup>\*</sup> Data Excludes Unit Supervisors, FTC Facilitators & Resigned CMs Count

| Caseload of 1 - 5 Children (-1) |                  |   |  |
|---------------------------------|------------------|---|--|
| смо                             | Case Workers     | # |  |
| CHS                             | Dodd, Kaylee     | 5 |  |
| CHS                             | Gregg, Morgan    | 5 |  |
| NTF                             | Jones, Gwendolyn | 5 |  |
| CHS                             | Moore, Christy   | 4 |  |
| CHS                             | Tracy, Amy       | 3 |  |

| Caseload of 6 - 15 Children (+6) |                          |    |  |
|----------------------------------|--------------------------|----|--|
| СМО                              | Case Workers             | #  |  |