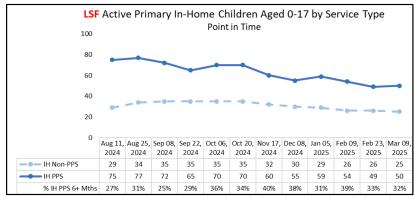

| Active Primary Children Aged 0-17 Receiving In-Home Services - PPS and Non-PPS  Data as of 03/09/25 |                         |               |             |             |               |              |              |                 |                 |                 |               |          |
|-----------------------------------------------------------------------------------------------------|-------------------------|---------------|-------------|-------------|---------------|--------------|--------------|-----------------|-----------------|-----------------|---------------|----------|
| СМО                                                                                                 | In-Home Service<br>Type | 0-4<br>Months | 5<br>Months | 6<br>Months | 7-9<br>Months | 10<br>Months | 11<br>Months | 12-15<br>Months | 16-23<br>Months | 24-35<br>Months | 36+<br>Months | CMO Tota |
| CHS                                                                                                 | Non-PPS                 | 7             | 0           | 0           | 0             | 11           | 1            | 2               | 3               | 0               | 0             | 24       |
| CHS                                                                                                 | PPS                     | 33            | 11          | 3           | 12            | 4            | 0            | 2               | 4               | 0               | 0             | 69       |
|                                                                                                     | CHS Total               | 40            | 11          | 3           | 12            | 15           | 1            | 4               | 7               | 0               | 0             | 93       |
| LSF                                                                                                 | Non-PPS                 | 3             | 1           | 3           | 5             | 1            | 2            | 4               | 5               | 0               | 1             | 25       |
| LOF                                                                                                 | PPS                     | 22            | 12          | 2           | 7             | 5            | 0            | 2               | 0               | 0               | 0             | 50       |
|                                                                                                     | LSF Total               | 25            | 13          | 5           | 12            | 6            | 2            | 6               | 5               | 0               | 1             | 75       |
| OHU                                                                                                 | Non-PPS                 | 20            | 7           | 10          | 12            | 0            | 4            | 6               | 4               | 0               | 6             | 69       |
| OHO                                                                                                 | PPS                     | 39            | 11          | 2           | 6             | 1            | 2            | 1               | 1               | 0               | 0             | 63       |
|                                                                                                     | OHU Total               | 59            | 18          | 12          | 18            | 1            | 6            | 7               | 5               | 0               | 6             | 132      |
| NTF                                                                                                 | Non-PPS                 | 55            | 3           | 0           | 0             | 0            | 0            | 0               | 0               | 0               | 0             | 58       |
|                                                                                                     | NTF Total               | 55            | 3           | 0           | 0             | 0            | 0            | 0               | 0               | 0               | 0             | 58       |
|                                                                                                     | Non-PPS                 | 85            | 11          | 13          | 17            | 12           | 7            | 12              | 12              | 0               | 7             | 176      |
| HFC                                                                                                 | PPS                     | 94            | 34          | 7           | 25            | 10           | 2            | 5               | 5               | 0               |               | 182      |
|                                                                                                     | % PPS by Month          | 52%           | 19%         | 4%          | 14%           | 5%           | 1%           | 3%              | 3%              | 0%              | 0%            |          |
|                                                                                                     | HFC Total               | 179           | 45          | 20          | 43            | 22           | 9            | 17              | 17              | 0               | 7             | 359      |