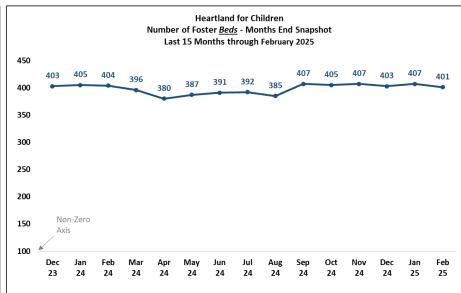

| 76 | 57.89% |  |  |
| LSF                                                                                             | 56 | 96 | 58.33% |  |  |
| OHU                                                                                             | 59 | 98 | 60.20% |  |  |
| HFC 159 270 58.89%                                                                              |    |    |        |  |  |
| Statewide 2,129 3,697 57.59%                                                                    |    |    |        |  |  |
| Source: Sibling Groups Where All Siblings Are Placed Together On-Demand Listing, #1125          |    |    |        |  |  |

Number of sibling groups to achieve SM11 target – 28 Sibling Groups



Percent of Foster Home Utilization and Teen Placement in a Foster Home



20











| Heartland for Children                                       |          |         |          |            |          |  |  |
|--------------------------------------------------------------|----------|---------|----------|------------|----------|--|--|
| Children in OHC who are Missing or Now Recovered             |          |         |          |            |          |  |  |
|                                                              | 3/9/2025 |         |          |            |          |  |  |
| Current Late Late ATI December Late                          |          |         |          |            |          |  |  |
|                                                              | Missing  | Reports | Late ATL | Recoveries | Debriefs |  |  |
| CHS