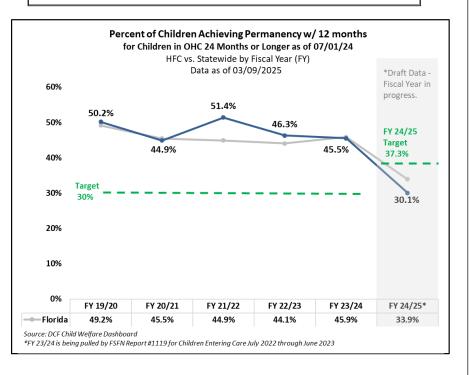

Children Exiting Out-of-Home Care to a Permanent Home within Twelve Months for Children in Out-of-Home Care Twelve to Twenty-Three Months On-Demand Listing - Report #1138

By Unit

Statewide Measure - FY 24/25, Target 37.9% Children Achieving Permanency within 12 Months Percent for Children in OHC 24+ Months as of 07/01/24 Timely (as of 03/09/2025) FY 24/25 **Total Children in** (last FY) Permanency **Percent Timely** OHC 24+ Agency Since July 1st Permanency Months CHS 26 92 28.3% 43.6% LSF 29 112 25.9% 46.1% OHU 37 102 36.3% 46.4% **HFC Total** 92 306 30.1% 45.5% 1,735 33.92% Statewide 5,115 45.9%

Source: Children Achieving Permanency w/ 12 Months for children in OHC 24 Months or Longer #1197

\*Permanency = adoption, permanent guardianship or reunification w/ parent

Statewide Measure - FY 24/25, Target 37.9%

Children Achieving Permanency within 12 Months for Children in OHC 24+ Months as of 07/01/24

(as of 03/09/2025)

| Agency / Unit               | Permanency<br>Since July<br>1st | Total<br>Children in<br>OHC 24+<br>Months | Percent<br>Timely<br>Permanency |
|-----------------------------|---------------------------------|-------------------------------------------|---------------------------------|
| CHS                         | 26                              | 92                                        | 28.3%                           |
| 141832-CHSFL (IL)           | 0                               | 5                                         | 0.0%                            |
| 141846-CHSFL 👋              | 3                               | 5                                         | 60.0%                           |
| 141839-CHSFL                | 2                               | 17                                        | 11.8%                           |
| 141835-CHSFL (Adop) 🛛 🧡     | 17                              | 40                                        | 42.5%                           |
| 141852-CHSFL                | 2                               | 19                                        | 10.5%                           |
| LSF                         | 29                              | 112                                       | 25.9%                           |
| 141828-LSF                  | 9                               | 28                                        | 32.1%                           |
| 141827-LSF                  | 0                               | 5                                         | 0.0%                            |
| 141836-LSF 🧡                | 9                               | 20                                        | 45.0%                           |
| 141845-LSF                  | 3                               | 11                                        | 27.3%                           |
| 141848-LSF                  | 1                               | 9                                         | 11.1%                           |
| 141849-LSF                  | 1                               | 9                                         | 11.1%                           |
| 141850-LSF (Adop)           | 0                               | 1                                         | 0.0%                            |
| 141929-LSF                  | 6                               | 24                                        | 25.0%                           |
| OHU                         | 37                              | 102                                       | 36.3%                           |
| 142853-OHU-HARDEE           | 2                               | 11                                        | 18.2%                           |
| 142855-OHU-HIGHLANDS        | 0                               | 10                                        | 0.0%                            |
| 140121-OHU-HIGHLANDS (Adop) | <del>&gt;</del> 28              | 51                                        | 54.9%                           |
| 142858 OHU-POLK             | 2                               | 12                                        | 16.7%                           |
| 142852-OHU-POLK             | 1                               | 3                                         | 33.3%                           |
| 142856-OHU-POLK             | 4                               | 13                                        | 30.8%                           |
| HFC Total                   | 92                              | 306                                       | 30.1%                           |
| Statewide                   | 1,735                           | 5,115                                     | 33.9%                           |

Children Exiting Out-of-Home Care to a Permanent Home within Twelve Months for Children in Out-of-Home Care Twenty-Four Months or More On-Demand Listing - Report #1197

By Unit