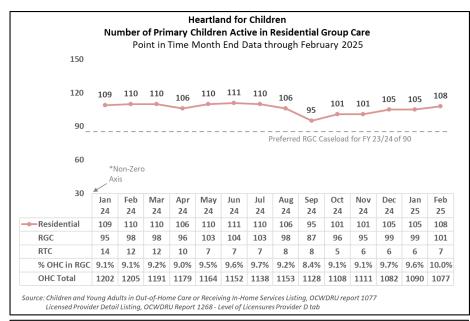

Source: Children and Young Adults in Out-of-Home Care or Receiving In-Home Services Listing, OCWDRU report 1077

Licensed Provider Detail Listing, OCWDRU Report 1268 - Level of Licensures Provider D tab

Source: FSFN rpt 1077 "Children and Young Adults in OHC or Receiving In-Home Services by Age"; FSFN rpt 1268 "Licensed Provider Detail Listing, Level of Licensures Provider" tab