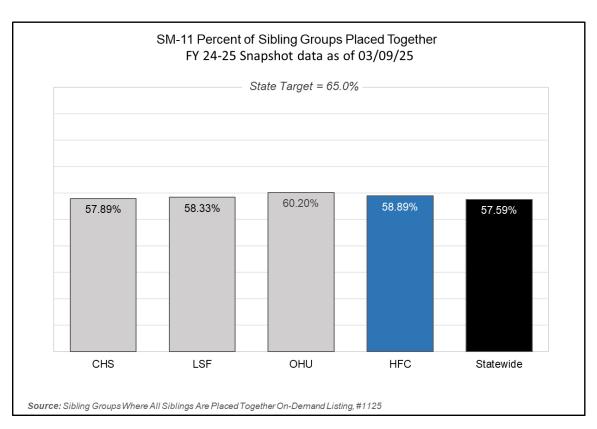

| 44 | 76 | 57.89% |  |  |
| LSF                                                                                             | 56 | 96 | 58.33% |  |  |
| OHU                                                                                             | 59 | 98 | 60.20% |  |  |
| HFC 159 270 58.89%                                                                              |    |    |        |  |  |
| Statewide 2,129 3,697 57.59%                                                                    |    |    |        |  |  |
| Source: Sibling Groups Where All Siblings Are Placed Together On-Demand Listing, #1125          |    |    |        |  |  |

Number of sibling groups to achieve SM11 target – 28 Sibling Groups



Percent of Foster Home Utilization and Teen Placement in a Foster Home



20











| Heartland for Children                                       |          |         |          |            |          |  |  |
|--------------------------------------------------------------|----------|---------|----------|------------|----------|--|--|
| Children in OHC who are Missing or Now Recovered             |          |         |          |            |          |  |  |
|                                                              | 3/9/2025 |         |          |            |          |  |  |
| Current Late Late ATI December Late                          |          |         |          |            |          |  |  |
|                                                              | Missing  |