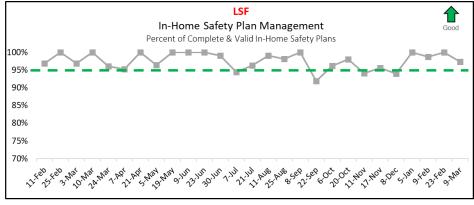

| 14              | 302              | 316                   | 95.57%     |  |  |
| <b>Statewide</b> 337 6369 6706 94.97%                                                                                   |                 |                  |                       |            |  |  |
| Source Report: Case Management Safety Management Listing - OCWDRU Report #1301                                          |                 |                  |                       |            |  |  |

Of the 302 completed safety plans, 31 will expire in the next 30 or 60 days Expires in Expires in Agency Total 30 Days 60 Days CHS 15 LSF 9 4 13 OHU 0 3 3 NTF 0 0 0 **HFC Total** 16 15 31 Source report 1301 'Case Management Safety Management Listing' - Data as of 03/09/2025



Target of 95%









۷.

|        | Child Placement Agreement Errors  Data as of 03/09/2025 |                                        |                                        |                                                              |                    |                                       |                                |                       |                 |
|--------|---------------------------------------------------------|----------------------------------------|----------------------------------------|--------------------------------------------------------------|--------------------|---------------------------------------|--------------------------------|-----------------------|-----------------|
|        |                                                         |