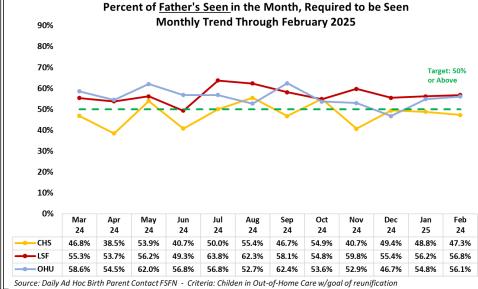

#### **Birth Parent Contact Completed** March 2025 as of 03/09/2025 (Point in Time) # Moms # Moms Mom % # Dads # Dads Dad % **AGENCY** Required Completed Completed Required Completed Completed CHS 117 14 12.0% 91 11 12.1% LSF 155 27 17.4% 111 10 9.0% OHU 148 28 18.9% 107 17 15.9% TOTAL 420 16.4% 38 12.3% 69 309

Criteria: Childen in Out-of-Home Care wgoal of reunification Source: Daily Ad Hoc Birth Parent Contact FSFN

Mothers Seen Target: 70% Fathers Seen Target: 50%

- ➤ Mother Contact, Target is 70% or above
- Father Contact, Target is 50% or above