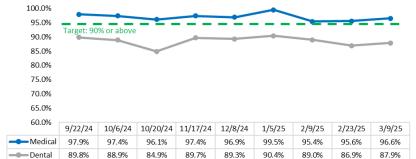

|  |
|                         | Medical Records  0 0 0 0     | Medical Records         Appointments Needing Update           0         28           0         14           0         17           0         59 | Medical Records         Appointments Needing Update         Appointments Needing Update           0         28         54           0         14         30           0         17         40           0         59         124 |  |

Source: "Healthcare Service Information for OHC - Report 1009"

### LSF Percent of Active Primary Children in OHC with Medical Service in Last 12 Months & Dental Service in Last 7 Months

Data as of 03/09/2025



# **Psychotropic Medications**

105.0%

Children with Psychotropic Medications Prescriptions

#### **Heartland For Children**

Number of Children in Out-of-Home Care with at Least one Psyc. Medication and Percent of Children w/ a Valid Consent

Data as of 03/09/2025

|           | All Children | % of Children | All Children | # of children w/ | % w/ a current  |  |  |
|-----------|--------------|---------------|--------------|------------------|-----------------|--|--|
| Agency    | in OHC       | in OHC w/     | with Psyc    | a current parent | parent or court |  |  |
|           | III OHC      | Psyc Meds     | Meds         | or court order   | order           |  |  |
| CHS       | 341          | 12.9%         | 44           | 43               | 97.7%           |  |  |
| LSF       | 4