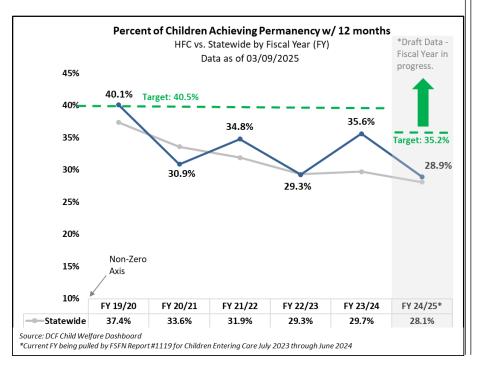

# FY 24/25, Target 35.2%

Children Achieving Permanency within 0-12 Mths for Children Entering OHC July 2023 to June 2024

(as of 03/09/2025)

Percent Timely FY 23/24 (last FY)

|           | (45 01 05/05/2               | 0237                          |                                 | FY 23/24  |
|-----------|------------------------------|-------------------------------|---------------------------------|-----------|
| Agency    | Permanency<br>within 12 mths | Total Children<br>Entered OHC | Percent<br>Timely<br>Permanency | (last FY) |
| CHS       | 55                           | 177                           | 31.1%                           | 36.8%     |
| LSF       | 53                           | 198                           | 26.8%                           | 36.1%     |
| OHU       | 65                           | 223                           | 29.1%                           | 33.8%     |
| HFC Total | 173                          | 598                           | 28.9%                           | 35.6%     |
| Statewide | 2,242                        | 7,981                         | 28.1%                           | 29.7%     |

Source: Children Exiting OHC to a Permanent Home within Twelve Months of Entering Care #1119

\*Permanency = adoption, permanent guardianship or reunification w/ parent

# FY 2024 / 2025, Target 35.2%

Children Achieving Permanency within 0-12 Mths for Children Entering OHC July 2023 - June 2024

(as of 03/09/2025)

| · ·                                      |                              |                                  |                              |
|------------------------------------------|------------------------------|----------------------------------|------------------------------|
| Agency / Unit (Actual)                   | Permanency<br>within 12 mths | Total<br>Children<br>Entered OHC | Percent Timely<br>Permanency |
| CHS                                      | 55                           | 177                              | 31.1%                        |
| 141834-CHSFL 💥                           | 7                            | 12                               | 58.3%                        |
| 141846-CHSFL                             | 4                            | 19                               | 21.1%                        |
| 141839-CHSFL                             | 11                           | 54                               | 20.4%                        |
| 141835-CHSFL (Adop)                      | 7                            | 21                               | 33.3%                        |
| 141852-CHSFL 🔏                           | 23                           | 50                               | 46.0%                        |
| LSF                                      | 53                           | 198                              | 26.8%                        |
| 141828-LSF                               | 10                           | 26                               | 38.5%                        |
| 141827-LSF                               | 8                            | 37                               | 21.6%                        |
| 141836-LSF                               | 4                            | 17                               | 23.5%                        |
| 141845-LSF                               | 6                            | 20                               | 30.0%                        |
| 141848-LSF                               | 5                            | 18                               | 27.8%                        |
| 141849-LSF                               | 10                           | 46                               | 21.7%                        |
| 141850-LSF (Adop)                        | 6                            | 12                               | 50.0%                        |
| 141929-LSF                               | 4                            | 20                               | 20.0%                        |
| 14-HFC-LSF ADMIN (IL)                    | 0                            | 2                                | 0.0%                         |
| OHU                                      | 65                           | 223                              | 29.1%                        |
| 142853-OHU-HARDEE                        | 4                            | 24                               | 16.7%                        |
| 142854-OHU-HIGHLANDS (IL)                | 0                            | 1                                | 0.0%                         |
| 142855-OHU-HIGHLANDS                     | 21                           | 88                               | 23.9%                        |
| 140121-OHU-HIGHLANDS (Adop)              | 5                            | 18                               | 27.8%                        |
| 142858 OHU-POLK                          | 16                           | 42                               | 38.1%                        |
| 142852-OHU-POLK                          | 12                           | 31                               | 38.7%                        |
| 142856-OHU-POLK                          | 7                            | 19                               | 36.8%                        |
| HFC Total                                | 173                          | 598                              | 28.9%                        |
| Statewide                                | 2,242                        | 7,981                            | 28.1%                        |
| Source: Children Exiting OHC to a Permar | ent Home within Tw           | elve Months of En                | tering Care #1119            |