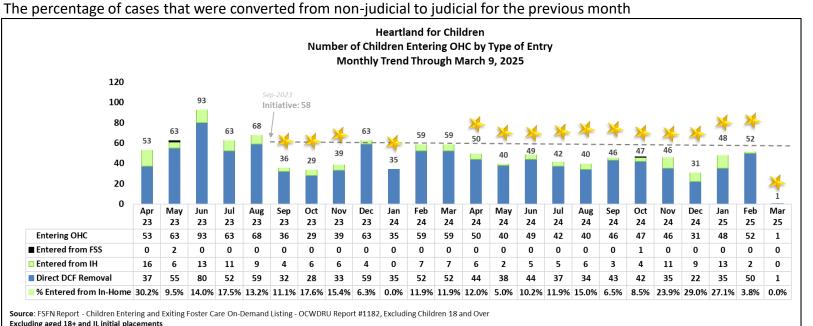

# **Children Entering Out of Home Care**

Excluding aged 18+ and IL initial placements

Re-Entry into OHC Last 2 Weeks