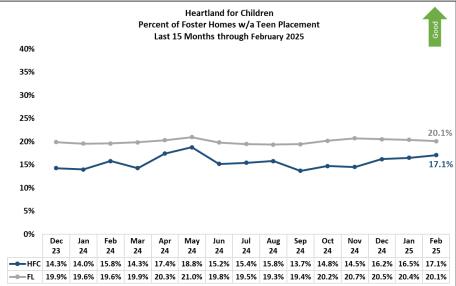

6 | 57.89% |  |  |
| LSF                                                                                             | 56 | 96 | 58.33% |  |  |
| OHU                                                                                             | 59 | 98 | 60.20% |  |  |
| HFC 159 270 58.89%                                                                              |    |    |        |  |  |
| Statewide 2,129 3,697 57.59%                                                                    |    |    |        |  |  |
| Source: Sibling Groups Where All Siblings Are Placed Together On-Demand Listing, #1125          |    |    |        |  |  |

Number of sibling groups to achieve SM11 target – 28 Sibling Groups



Percent of Foster Home Utilization and Teen Placement in a Foster Home



20











| Heartland for Children                                       |          |         |          |            |          |  |  |
|--------------------------------------------------------------|----------|---------|----------|------------|----------|--|--|
| Children in OHC who are Missing or Now Recovered             |          |         |          |            |          |  |  |
|                                                              | 3/9/2025 |         |          |            |          |  |  |
| Current Late Late ATI December Late                          |          |         |          |            |          |  |  |
|                                                              | Missing  | Reports | Late ATL | Recoveries | Debriefs |  |  |
| CHS