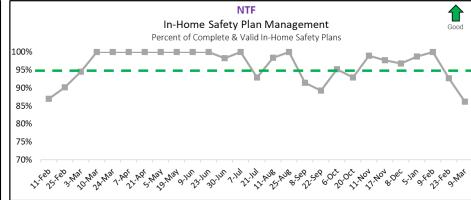

| 14              | 302              | 316                   | 95.57%     |  |  |
| <b>Statewide</b> 337 6369 6706 94.97%                                                                                   |                 |                  |                       |            |  |  |
| Source Report: Case Management Safety Management Listing - OCWDRU Report #1301                                          |                 |                  |                       |            |  |  |

Of the 302 completed safety plans, 31 will expire in the next 30 or 60 days Expires in Expires in Agency Total 30 Days 60 Days CHS 15 LSF 9 4 13 OHU 0 3 3 NTF 0 0 0 **HFC Total** 16 15 31 Source report 1301 'Case Management Safety Management Listing' - Data as of 03/09/2025



Target of 95%









۷.

|        | Child Placement Agreement Errors  Data as of 03/09/2025 |                                        |                                        |                                                              |                    |                                       |                                |                       |                 |
|--------|---------------------------------------------------------|----------------------------------------|----------------------------------------|--------------------------------------------------------------|--------------------|---------------------------------------|--------------------------------|-----------------------|-----------------|
|        |                                                         |