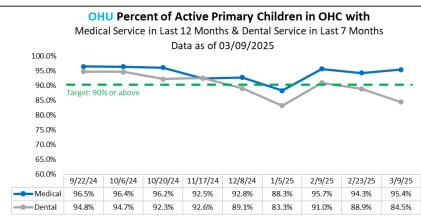

| 91.6%                                 |
| OHU       | 373                        | 100.0%                                   | 95.4%                                          | 84.5%                                        | 91.4%                                 |
| HFC       | 1102                       | 100.0%                                   | 94.6%                                          | 83.4%                                        | 88.6%                                 |
| Statewide | 15273                      | 99.9%                                    | 93.7%                                          | 84.3%                                        | 76.9%                                 |

Source: FSFN report 1009 "Source: "Healthcare Service Information for OHC"





#### Health Information in FSFN as of 03/09/2025

| # of Missing<br>Medical | # of Medical<br>Appointments | # of Dental<br>Appointments                                                                                                                     | # of<br>Immunization                                                                                                                                                                                                             |  |
|-------------------------|------------------------------|-------------------------------------------------------------------------------------------------------------------------------------------------|-------------------------------------------------------------------------------------------------------------