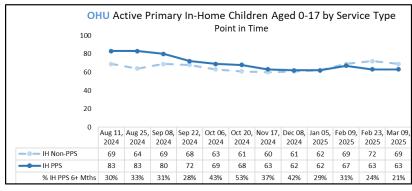

| Active Primary Children Aged 0-17 Receiving In-Home Services - PPS and Non-PPS  Data as of 03/09/25 |                         |               |             |             |               |              |              |                 |                 |                 |               |          |
|-----------------------------------------------------------------------------------------------------|-------------------------|---------------|-------------|-------------|---------------|--------------|--------------|-----------------|-----------------|-----------------|---------------|----------|
| СМО                                                                                                 | In-Home Service<br>Type | 0-4<br>Months | 5<br>Months | 6<br>Months | 7-9<br>Months | 10<br>Months | 11<br>Months | 12-15<br>Months | 16-23<br>Months | 24-35<br>Months | 36+<br>Months | CMO Tota |
| CHS                                                                                                 | Non-PPS                 | 7             | 0           | 0           | 0             | 11           | 1            | 2               | 3               | 0               | 0             | 24       |
| CHS                                                                                                 | PPS                     | 33            | 11          | 3           | 12            | 4            | 0            | 2               | 4               | 0               | 0             | 69       |
|                                                                                                     | CHS Total               | 40            | 11          | 3           | 12            | 15           | 1            | 4               | 7               | 0               | 0             | 93       |
| LSF                                                                                                 | Non-PPS                 | 3             | 1           | 3           | 5             | 1            | 2            | 4               | 5               | 0               | 1             | 25       |
| LOF                                                                                                 | PPS                     | 22            | 12          | 2           | 7             | 5            | 0            | 2               | 0               | 0               | 0             | 50       |
|                                                                                                     | LSF Total               | 25            | 13          | 5           | 12            | 6            | 2            | 6               | 5               | 0               | 1             | 75       |
| OHU                                                                                                 | Non-PPS                 | 20            | 7           | 10          | 12            | 0            | 4            | 6               | 4               | 0               | 6             | 69       |
| OHO                                                                                                 | PPS                     | 39            | 11          | 2           | 6             | 1            | 2            | 1               | 1               | 0               | 0             | 63       |
|                                                                                                     | OHU Total               | 59            | 18          | 12          | 18            | 1            | 6            | 7               | 5               | 0               | 6             | 132      |
| NTF                                                                                                 | Non-PPS                 | 55            | 3           | 0           | 0             | 0            | 0            | 0               | 0               | 0               | 0             | 58       |
|                                                                                                     | NTF Total               | 55            | 3           | 0           | 0             | 0            | 0            | 0               | 0               | 0               | 0             | 58       |
|                                                                                                     | Non-PPS                 | 85            | 11          | 13          | 17            | 12           | 7            | 12              | 12              | 0               | 7             | 176      |
| HFC                                                                                                 | PPS                     | 94            | 34          | 7           | 25            | 10           | 2            | 5               | 5               | 0               |               | 182      |
|                                                                                                     | % PPS by Month          | 52%           | 19%         | 4%          | 14%           | 5%           | 1%           | 3%              | 3%              | 0%              | 0%            |          |
|                                                                                                     | HFC Total               | 179           | 45          | 20          | 43            | 22           | 9            | 17              | 17              | 0               | 7             | 359      |