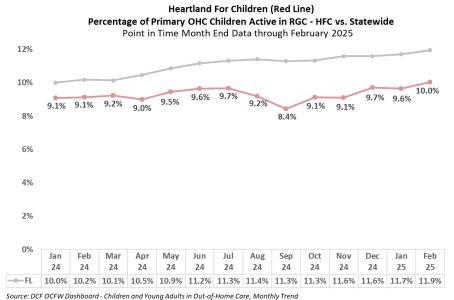

# Scorecard Measures 5 – Children Who Do Not Re-Enter into OHC after Achieving Permanency

SM05 - Percent of children exiting care to a permanent home within 12 months of entering care - Target = 94.4% or Greater

# FY 24/25 Contract Measure – Target = 94%

## FY 24/25 as of 03/09/2025

Children Who Do Not Re-Enter Care within 12 Months for Children Achieving Permanency July 2023 - June 2024

| Agency    | <b>Maintained</b><br>No Removal<br>Episode | Total Children<br>Permanency w/in 1<br>year | Percentage<br>Permanency<br>Maintained |
|-----------|--------------------------------------------|---------------------------------------------|----------------------------------------|
| CHS       | 85                                         | 92                                          | 92.39%                                 |
| LSF       | 87                                         | 87                                          | 100.00%                                |
| OHU       | 68                                         | 74                                          | 91.89%                                 |
| HFC Total | 241                                        | 254                                         | 94.88%                                 |
| Statewide | 2,864                                      | 3,076                                       | 93.11%                                 |