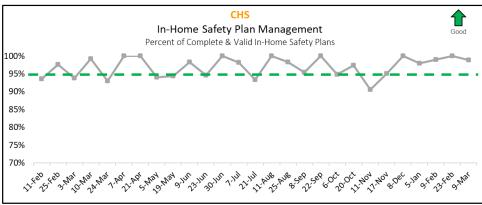

| 14              | 302              | 316                   | 95.57%     |  |  |
| <b>Statewide</b> 337 6369 6706 94.97%                                                                                   |                 |                  |                       |            |  |  |
| Source Report: Case Management Safety Management Listing - OCWDRU Report #1301                                          |                 |                  |                       |            |  |  |

Of the 302 completed safety plans, 31 will expire in the next 30 or 60 days Expires in Expires in Agency Total 30 Days 60 Days CHS 15 LSF 9 4 13 OHU 0 3 3 NTF 0 0 0 **HFC Total** 16 15 31 Source report 1301 'Case Management Safety Management Listing' - Data as of 03/09/2025



Target of 95%









۷.

|        | Child Placement Agreement Errors  Data as of 03/09/2025 |                                        |                                        |                                                              |                    |                                       |                                |                       |                 |
|--------|---------------------------------------------------------|----------------------------------------|----------------------------------------|--------------------------------------------------------------|--------------------|---------------------------------------|--------------------------------|-----------------------|-----------------|
|        |                                                         |