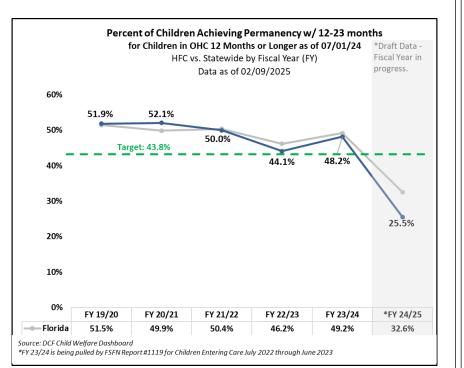

## Children Achieving Permanency in 12 Months for Children in Out-of-Home Care

between 12-23 month

FY 24/25 Target is 43.8%

FY 24/25, Target 43.8%

Children Achieving Permanency within 12-23 Mths for Children in OHC 12-23 Months as of 07/01/24

(as of 02/09/2025)

Percent Timely EV 23/24

|           |                                    |                                  |                           | F1 23/24  |  |  |
|-----------|------------------------------------|----------------------------------|---------------------------|-----------|--|--|
| Agency    | Permanency<br>within 12-23<br>mths | Total Children<br>LOS 12-23 mths | Percent Timely Permanency | (last FY) |  |  |
| CHS       | 26                                 | 118                              | 22.0%                     | 52.4%     |  |  |
| LSF       | 33                                 | 109                              | 30.3%                     | 49.5%     |  |  |
| OHU       | 25                                 | 102                              | 24.5%                     | 42.4%     |  |  |
| HFC Total | 84                                 | 329                              | 25.5%                     | 48.2%     |  |  |
| Statewide | 1,584                              | 4,866                            | 32.6%                     | 49.2%     |  |  |
|           |                                    |                                  |                           |           |  |  |

Source: Children Achieving Permanency w/ 12 Months for children in OHC 12-23 Months #1138 \*Permanency = adoption, permanent guardianship or reunification w/ parent

FY 24/25, Target 43.8%

Children Achieving Permanency within 12-23 Mths for Children in OHC 12-23 Months as of 07/01/24

Children Exiting Out-of-Home Care to a Permanent Home within Twelve Months for Children in Out-of-Home Care Twelve to Twenty-Three Months On-Demand Listing - Report #1138

Ву Unit Agency

10

Statewide Measure - FY 24/25, Target 37.9% Children Achieving Permanency within 12 Months