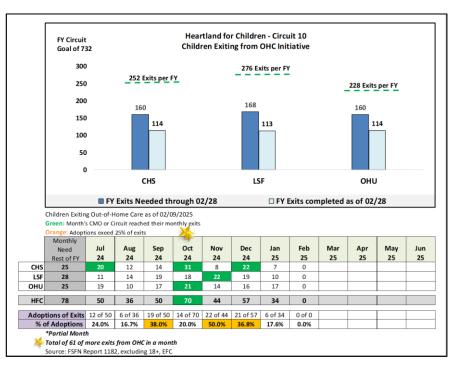

## **Case Transfer Staffing Data**

Case Transfer Data For Fiscal Year 2023/24 - Data as of 02/09/2025

|          | JUL                | AUG | SEPT | ост | NOV | DEC | JAN |     | MAR     |      |       | JUN |     |      | -    |        |       | 19-20<br>Totals |          | JUL  | AUG | SEPT | ост    | NOV   |        |       |         |         |        | MAY     |       |           |         |     |     | 20-21<br>Totals |     |
|----------|--------------------|-----|------|-----|-----|-----|-----|-----|---------|------|-------|-----|-----|------|------|--------|-------|-----------------|----------|------|-----|------|--------|-------|--------|-------|---------|---------|--------|---------|-------|-----------|---------|-----|-----|-----------------|-----|
|          | Number of Children |     |      |     |     |     |     |     |         |      |       |     |     |      | NON- | JUDICI | AL IN | HOME            | SERVI    | ICES |     |      |        |       |        |       |         |         |        |         |       |           |         |     |     |                 |     |
| CHS      | 17                 | 13  | 6    | 17  | 10  | 3   | 15  | 0   | 0       | 0    | 0     | 0   | 81  | 204  | 347  | 358    | 426   | 414             | CHS      | 0    | 0   | 0    | 0      | 0     | 0      | 0     | 0       | 0       | 0      | 0       | 0     | 0         | 12      | 85  | 116 | 136             | 90  |
| LSF      | 14                 | 20  | 25   | 13  | 12  | 13  | 11  | 0   | 0       | 0    | 0     | 0   | 108 | 212  | 401  | 355    | 443   | 439             | LSF      | 0    | 0   | 0    | 0      | 0     | 0      | 0     | 0       | 0       | 0      | 0       | 0     | 0         | 16      | 98  | 95  | 97              | 112 |
| NTF      | 29                 | 14  | 27   | 30  | 14  | 10  | 28  | 0   | 0       | 0    | 0     | 0   | 152 | 185  | 0    | 0      | 0     | 0               | NTF      | 29   | 21  | 27   | 30     | 12    | 10     | 28    | 0       | 0       | 0      | 0       | 0     | 157       | 173     | 0   | 0   | 0               | 0   |
| OHU Polk | 2                  | 21  | 3    | 4   | 10  | 2   | 5   | 0   | 0       | 0    | 0     | 0   | 47  | 78   | 141  | 147    | 162   | 177             | OHU Polk | 0    | 0   | 0    | 0      | 0     | 0      | 0     | 0       | 0       | 0      | 0       | 0     | 0         | 7       | 25  | 31  | 65              | 31  |
| One Hope | 28                 | 27  | 30   | 30  | 16  | 15  | 25  | 0   | 0       | 0    | 0     | 0   | 171 | 479  | 439  | 503    | 550   | 518             | One Hope | 0    | 0   | 0    | 0      | 0     | 0      | 0     | 0       | 0       | 0      | 0       | 0     | 0         | 0       | 53  | 35  | 45              | 32  |
| Total    | 90                 | 95  | 91   | 94  | 62  | 43  | 84  | 0   | 0       | 0    | 0     | 0   | 559 | 1158 | 1328 | 1363   | 1581  | 1548            | Total    | 29   | 21  | 27   | 30     | 12    | 10     | 28    | 0       | 0       | 0      | 0       | 0     | 157       | 208     | 261 | 277 | 343             | 265 |
|          |                    |     |      |     |     |     |     | Ou  | t of Ho | me ( | Care  |     |     |      |      |        |       |                 |          |      |     |      |        |       |        | ocs,  | / ICPC  | Court   | esy Su | pervis  | ion   |           |         |     |     | i i             |     |
| CHS      | 13                 | 12  | 3    | 17  | 10  | 2   | 15  | 0   | 0       | 0    | 0     | 0   | 72  | 141  | 229  | 200    | 220   | 240             | CHS      | 0    | 0   | 0    | 0      | 0     | 0      | 0     | 0       | 0       | 0      | 0       | 0     | 0         | 0       | 0   | 0   | 0               | 0   |
| LSF      | 10                 | 12  | 14   | 12  | 12  | 12  | 11  | 0   | 0       | 0    | 0     | 0   | 83  | 151  | 237  | 188    | 267   | 253             | LSF      | 0    | 0   | 0    | 0      | 0     | 0      | 0     | 0       | 0       | 0      | 0       | 0     | 0         | 0       | 0   | 0   | 2               | 0   |
| OHU Polk | 2                  | 15  | 3    | 4   | 3   | 2   | 5   | 0   | 0       | 0    | 0     | 0   | 34  | 47   | 98   | 103    | 75    | 91              | NTF      | 0    | 0   | 0    | 0      | 2     | 1      | 1     | 0       | 0       | 0      | 0       | 0     | 4         |         |     |     |                 |     |
| One Hope | 2                  | 0   | 7    | 10  | 2   | 4   | 4   | 0   | 0       | 0    | 0     | 0   | 29  | 164  | 102  | 113    | 150   | 106             | OHU Polk | 0    | 0   | 0    | 0      | 0     | 0      | 0     | 0       | 0       | 0      | 0       | 0     | 0         | 0       | 0   | 0   | 0               | 0   |
| Total    | 27                 | 39  | 27   | 43  | 27  | 20  | 35  | 0   | 0       | 0    | 0     | 0   | 218 | 503  | 666  | 604    | 712   | 690             | One Hope | 24   | 25  | 23   | 18     | 14    | 9      | 21    | 0       | 0       | 0      | 0       | 0     | 134       | 292     | 270 | 338 | 351             | 360 |
|          |                    |     |      |     |     |     |     |     |         |      |       |     |     |      |      |        |       |                 | Total    | 24   | 25  | 23   | 18     | 16    | 10     | 22    | 0       | 0       | 0      | 0       | 0     | 138       | 292     | 270 | 338 | 353             | 360 |
|          |                    |     |      |     |     |     |     | IN- | HOME    | JUD  | ICIAL |     |     |      |      |        |       |                 |          |      |     | F    | Reinst | ateme | ent of | Prote | ctive S | Service | s Sup  | ervisor | n (No | tice of I | Hearing | s)  |     |                 |     |
| CHS      | 0                  | 0   | 0    | 0   | 0   | 0   | 0   | 0   | 0       | 0    | 0     | 0   | 0   | 17   | 10   | 4      | 17    | 38              | CHS      | 0    | 0   | 3    | 0      | 0     | 0      | 0     | 0       | 0       | 0      | 0       | 0     | 3         | 17      | 17  | 17  | 26              | 8   |
| LSF      | 0                  | 6   | 6    | 0   | 0   | 1   | 0   | 0   | 0       | 0    | 0     | 0   | 13  | 9    | 10   | 16     | 23    | 40              | LSF      | 3    | 0   | 3    | 0      | 0     | 0      | 0     | 0       | 0       | 0      | 0       | 0     | 6         | 12      | 35  | 46  | 36              | 10  |
| OHU Polk | 0                  | 1   | 0    | 0   | 0   | 0   | 0   | 0   | 0       | 0    | 0     | 0   | 1   | 7    | 0    | 2      | 10    | 40              | OHU Polk | 0    | 0   | 0    | 0      | 0     | 0      | 0     | 0       | 0       | 0      | 0       | 0     | 0         | 8       | 1   | 2   | 7               | 8   |
| One Hope | 0                  | 0   | 0    | 0   | 0   | 0   | 0   | 0   | 0       | 0    | 0     | 0   | 0   | 8    | 6    | 6      | 4     | 8               | One Hope | 1    | 0   | 0    | 0      | 0     | 0      | 0     | 0       | 0       | 0      | 0       | 0     | 1         | 4       | 4   | 0   | 0               | 0   |
| Total    | 0                  | 7   | 6    | 0   | 0   | 1   | 0   | 0   | 0       | 0    | 0     | 0   | 14  | 49   | 27   | 28     | 54    | 126             | Total    | 4    | 0   | 6    | 0      | 0     | 0      | 0     | 0       | 0       | 0      | 0       | 0     | 10        | 41      | 57  | 65  | 69              | 26  |