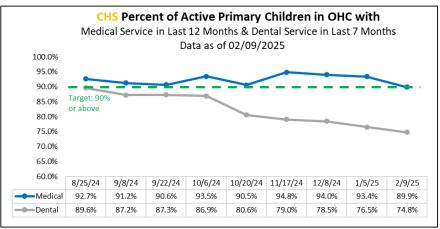

| 89.0%                                 |
| OHU       | 373                        | 100.0%                                   | 95.7%                                          | 91.0%                                        | 97.1%                                 |
| HFC       | 1091                       | 100.0%                                   | 93.9%                                          | 85.2%                                        | 90.7%                                 |
| Statewide | 15263                      | 99.9%                                    | 93.5%                                          | 84.2%                                        | 77.5%                                 |

Source: FSFN report 1009 "Source: "Healthcare Service Information for OHC"





#### Health Information in FSFN as of 02/09/2025

| Agency    | # of Missing<br>Medical<br>Records | # of Medical<br>Appointments<br>Needing Update | # of Dental<br>Appointments<br>Needing Update | # of<br>Immunization<br>Needing Update |
|-----------|------------------------------------|------------------------------------------------|-----------------------------------------------|----------------------------------------|
| CHS       | 0                                  | 33                                             | 59                                            | 48                                     |
| LSF       | 0                                  | 18                                             | 27                                            | 43