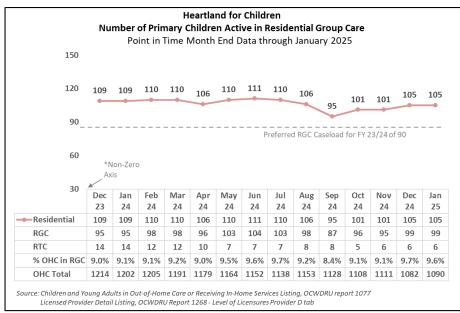

---------------------------------------------------------|----------------------------|--|--|
| СМО                                                       | Finalized<br>Adoptions YTD |  |  |
| CHS                                                       | 21                         |  |  |
| LSF                                                       | 37.5                       |  |  |
| OHU                                                       | 45.5                       |  |  |
| Total                                                     | 104                        |  |  |

## <u>Upcoming Finalization</u> <u>Dates FY(24/25)</u>

- February 12 & 19, 2025
- March 12 & 19, 2025
- April 9 & 16, 2025

Licensed Provider Detail Listing, OCWDRU Report 1268 - Level of Licensures Provider D tab









# Circuit 10 Percent of Group Homes, Percent of Beds Licensed and Utilized Point in Time as of December 2024 Month End

| Group Home / Shelter Type            | Currently<br>licensed<br>beds | % utilized previous month | Number of beds<br>on the horizon<br>for development |
|--------------------------------------|-------------------------------|---------------------------|-----------------------------------------------------|
| Shelter - NFI                        | 12                            | 61.0%                     | 0                                                   |
| Shelter – YFA George Harris          | 24                            | 62.8%                     | 0                                                   |
| At-Risk: Anchor House                | 12