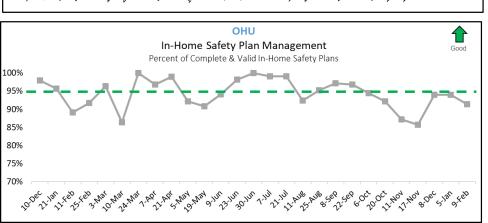

## Scorecard Measure #4 - Children Under Supervision Who Are Seen Every Thirty Days

January 2025 as of 02/09/2025

Report Date Range: 01/01/2025 to 01/31/2025

| Agency    | # of Children <u>Not</u><br>seen in 30 days | % of Children seen timely |
|-----------|---------------------------------------------|---------------------------|
| CHS       | 4                                           | 99.83% 🗡                  |
| LSF       | 1                                           | 99.99% 🗡                  |
| OHU       | 4                                           | 99.93% 🌟                  |
| NTF       | 4                                           | 99.85% 🗡                  |
| HFC       | 13                                          | 99.92% 🌟                  |
| Statewide |                                             | 99.77%                    |

**Source Monthly:** "Children Under Supervision Who Are Seen Every Thirty Days - Report #1144"

Target of 99.5%

## Scorecard Measure #4 - Children Under Supervision Who Are Seen Every Thirty Days

February 2025 as of 02/09/2025

Report Date Range: 02/01/2025 to 02/28/2025

| Agency    | # of Children <u>Not</u><br>seen in 30 days | % of Children<br>seen timely |
|-----------|---------------------------------------------|------------------------------|
| CHS       | 11                                          | 99.45% 🗡                     |
| LSF       | 0                                           | 100.00% ⊁                    |
| OHU       | 1                                           | 99.98% 🌟                     |
| NTF       | 0                                           | 100.00% ⊁                    |
| HFC       | 12                                          | 99.85% 🌟                     |
| Statewide |                                             | 99.65%                       |