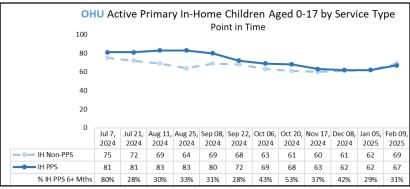

|
| At-Risk: Serenity Place-Villa        | 12                            | 75.8%                     | 0                                                   |
| At-Risk: Integrity Care - Kaley      | 6                             | 93.6%                     | 0                                                   |
| At-Risk: Integrity Care - Kittansett | 6                             | 960.2%                    | 0                                                   |
| At-Risk: Integrity Care - Sunset     | 6                             | 95.7%                     | 0                                                   |
| At-Risk: Integrity Care - Whispering | 6                             | 81.2%                     | 0                                                   |







|     |                         | Active Pri    | mary Child  | dren Aaed   |               | nd for Child<br>eiving In-H |              | vices - PP      | S and Nor       | n-PPS           |               |            |
|-----|-------------------------|---------------|-------------|-------------|---------------|-----------------------------|--------------|-----------------|-----------------|-----------------|---------------|------------|
|     |                         |               |             |             |               | s of 02/09                  |              |                 |                 |                 |               |            |
| СМО | In-Home<br>Service Type | 0-4<br>Months | 5<br>Months | 6<br>Months | 7-9<br>Months | 10<br>Months                | 11<br>Mo