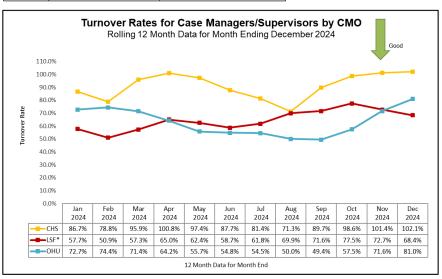

| 30                                   | 34.9%                     |  |  |

Caseload = Number of Children with Primary or Out of County assignment.

## **Turnover Rates for Case Managers/Supervisors**

12 Month Case Manager Turnover Rates by Agency

| Employee Turnover Rates By CMO              |        |       |  |  |
|---------------------------------------------|--------|-------|--|--|
| 12 Month Data for Month Ended December 2024 |        |       |  |  |
| CMO Case Manager Case Manager Superviso     |        |       |  |  |
| CHS                                         | 102.1% | 30.0% |  |  |
| LSF*                                        | 68.4%  | 32.0% |  |  |
| OHU                                         | 81.0%  | 66.7% |  |  |



<sup>\*</sup> Data Excludes Unit Supervisors, FTC Facilitators & Resigned CMs Count

|     | Caseload of 1 - 5 Children (-2) |   |  |  |
|-----|---------------------------------|---|--|--|
| смо | Case Workers                    | # |  |  |
| OHU | Colatorti, Jeannine             | 4 |  |  |
| CHS | Washington, Victoria            | 2 |  |  |
| OHU | Thompson, Wyshana               | 1 |  |  |
| LSF | Hayes, Tiffani                  | 1 |  |  |

| Caseload of 6 - 15 Children (+2) |                          |    |  |
|----------------------------------|--------------------------|----|--|
| СМО                              | Case Workers             | #  |  |
|                                  |                          |    |  |
| LSF                              | Williams, Kamesha