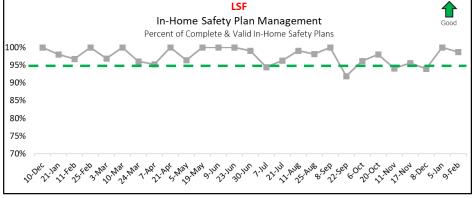

| 10                                                                               | 306                                                              | 316          | 96.84%   |  |  |  |  |  |
| <b>Statewide</b> 451 6545 6996 <b>93.55%</b>                                   |                                                                                  |                                                                  |              |          |  |  |  |  |  |
| Source Report: Case Management Safety Management Listing - OCWDRU Report #1301 |                                                                                  |                                                                  |              |          |  |  |  |  |  |





Target of 95%







| Child Placement Agreement Errors  Data as of 02/09/2025                                                                  |                                      |                                        |                                        |                                             |               |                    |                |             |    |
|--------------------------------------------------------------------------------------------------------------------------|--------------------------------------|----------------------------------------|----------------------------------------|---------------------------------------------|---------------|--------------------|----------------|-------------|----|
|