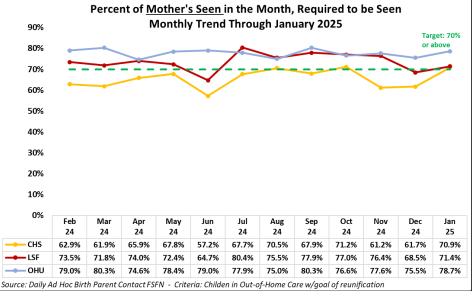

# Current Month

|                                                                                 | Birth Parent Contact Completed February 2025 as of 02/09/2025 (Point in Time) |    |       |     |    |       |  |  |  |  |  |  |
|---------------------------------------------------------------------------------|-------------------------------------------------------------------------------|----|-------|-----|----|-------|--|--|--|--|--|--|
| AGENCY # Moms Required Completed Completed # Dads Completed Completed Completed |                                                                               |    |       |     |    |       |  |  |  |  |  |  |
| CHS                                                                             | 110                                                                           | 22 | 20.0% | 82  | 6  | 7.3%  |  |  |  |  |  |  |
| LSF                                                                             | 147                                                                           | 15 | 10.2% | 105 | 16 | 15.2% |  |  |  |  |  |  |
| OHU                                                                             | 150                                                                           | 31 | 20.7% | 104 | 14 | 13.5% |  |  |  |  |  |  |
| TOTAL                                                                           | 407                                                                           | 68 | 16.7% | 291 | 36 | 12.4% |  |  |  |  |  |  |

Criteria: Childen in Out-of-Home Care Wgoal of reunification Source: Daily Ad Hoc Birth Parent Contact FSFN

Mothers Seen Target: 70% Fathers Seen Target: 50%

- ➤ Mother Contact, Target is 70% or above
- > Father Contact, Target is 50% or above