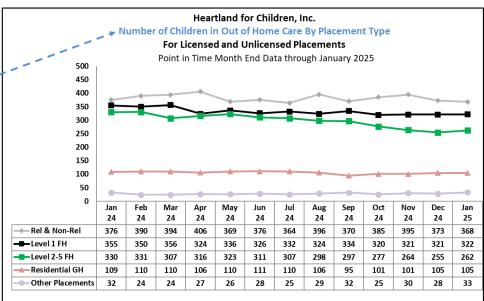

-----------------------------------------------------------|----------------------------|--|--|
| СМО                                                       | Finalized<br>Adoptions YTD |  |  |
| CHS                                                       | 21                         |  |  |
| LSF                                                       | 37.5                       |  |  |
| OHU                                                       | 45.5                       |  |  |
| Total                                                     | 104                        |  |  |

## <u>Upcoming Finalization</u> <u>Dates FY(24/25)</u>

- February 12 & 19, 2025
- March 12 & 19, 2025
- April 9 & 16, 2025

Licensed Provider Detail Listing, OCWDRU Report 1268 - Level of Licensures Provider D tab









# Circuit 10 Percent of Group Homes, Percent of Beds Licensed and Utilized Point in Time as of December 2024 Month End

| Group Home / Shelter Type            | Currently<br>licensed<br>beds | % utilized previous month | Number of beds<br>on the horizon<br>for development |
|--------------------------------------|-------------------------------|---------------------------|-----------------------------------------------------|
| Shelter - NFI                        | 12                            | 61.0%                     | 0                                                   |
| Shelter – YFA George Harris          | 24                            | 62.8%                     | 0                                                   |
| At-Risk: Anchor House                | 12