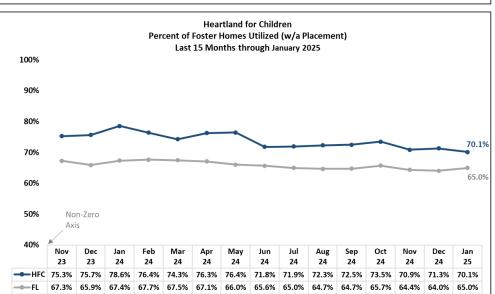

|  |  |  |
| Statewide                                                                                          | 2,133                                   | 3,686                                | 57.87%                              |  |  |  |
| Source: Sibling Groups Where All Siblings Are Placed Together On-Demand Listing, #1125             |                                         |                                      |                                     |  |  |  |

Number of sibling groups to achieve SM11 target – 28 Sibling Groups



Non-Zero

Axis

Nov

Percent of Foster Home Utilization and Teen Placement in a Foster Home



Heartland for Children
Number of Foster <u>Homes</u> - Months End Snapshot
Last 15 Months through January 2025

182
179
173
174
171
166
166
165
164
164

Jan









| Heartland for Children                   |                                                  |           |          |               |          |  |  |
|------------------------------------------|--------------------------------------------------|-----------|----------|---------------|----------|--|--|
|                                          | Children in OHC who are Missing or Now Recovered |           |          |               |          |  |  |
|                                          |                                                  | 2/9/      | 2025     |               |          |  |  |
|                                          | Current                                          | Late      | Late ATL | Recoveries    | Late     |  |  |
|