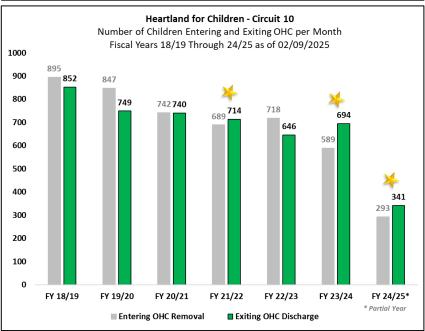

## **Children Entering Out of Home Care**

The percentage of cases that were converted from non-judicial to judicial for the previous month

Excluding aged 18+ and IL initial placements