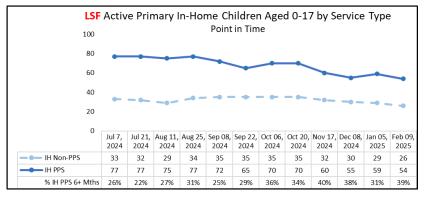

|
| At-Risk: Serenity Place-Villa        | 12                            | 75.8%                     | 0                                                   |
| At-Risk: Integrity Care - Kaley      | 6                             | 93.6%                     | 0                                                   |
| At-Risk: Integrity Care - Kittansett | 6                             | 960.2%                    | 0                                                   |
| At-Risk: Integrity Care - Sunset     | 6                             | 95.7%                     | 0                                                   |
| At-Risk: Integrity Care - Whispering | 6                             | 81.2%                     | 0                                                   |







|     |                         | Active Pri    | mary Child  | dren Aaed   |               | nd for Child<br>eiving In-H |              | vices - PP      | S and Nor       | n-PPS           |               |            |
|-----|-------------------------|---------------|-------------|-------------|---------------|-----------------------------|--------------|-----------------|-----------------|-----------------|---------------|------------|
|     |                         |               |             |             |               | s of 02/09                  |              |                 |                 |                 |               |            |
| СМО | In-Home<br>Service Type | 0-4<br>Months | 5<br>Months | 6<br>Months | 7-9<br>Months | 10<br>Months                | 11<br>