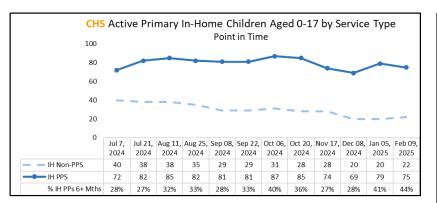

|
| At-Risk: Serenity Place-Villa        | 12                            | 75.8%                     | 0                                                   |
| At-Risk: Integrity Care - Kaley      | 6                             | 93.6%                     | 0                                                   |
| At-Risk: Integrity Care - Kittansett | 6                             | 960.2%                    | 0                                                   |
| At-Risk: Integrity Care - Sunset     | 6                             | 95.7%                     | 0                                                   |
| At-Risk: Integrity Care - Whispering | 6                             | 81.2%                     | 0                                                   |







|     |                         | Active Pri    | mary Child  | dren Aaed   |               | nd for Child<br>eiving In-H |              | vices - PP      | S and Nor       | n-PPS           |               |            |
|-----|-------------------------|---------------|-------------|-------------|---------------|-----------------------------|--------------|-----------------|-----------------|-----------------|---------------|------------|
|     |                         |               |             |             |               | s of 02/09                  |              |                 |                 |                 |               |            |
| СМО | In-Home<br>Service Type | 0-4<br>Months | 5<br>Months | 6<br>Months | 7-9<br>Months | 10<br>Months                | 11<b