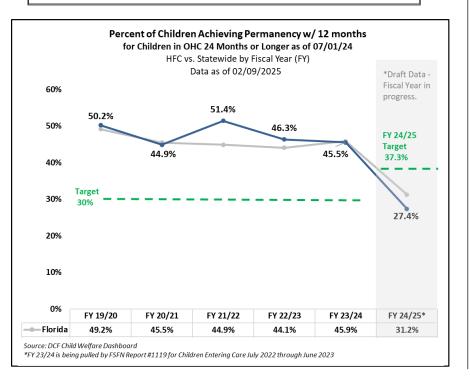

Children Exiting Out-of-Home Care to a Permanent Home within Twelve Months for Children in Out-of-Home Care Twelve to Twenty-Three Months On-Demand Listing - Report #1138

Ву Unit Agency

10

Statewide Measure - FY 24/25, Target 37.9% Children Achieving Permanency within 12 Months

for Children in OHC 24+ Months as of 07/01/24

(as of 02/09/2025)

**Permanency** 

Since July 1st

**Timely** FY 24/25 (last FY) **Percent Timely** 

Ву

Unit

Permanency

Percent

| Statewide | 1,597 | 5,113 | 31.23% | 45.9% |
|-----------|-------|-------|--------|-------|
| HFC Total | 84    | 307   | 27.4%  | 45.5% |
| OHU       | 34    | 103   | 33.0%  | 46.4% |
| LSF       | 25    | 112   | 22.3%  | 46.1% |
| CHS       | 25    | 92    | 27.2%  | 43.6% |

Total Children in

OHC 24+

**Months** 

Source: Children Achieving Permanency w/ 12 Months for children in OHC 24 Months or Longer #1197

\*Permanency = adoption, permanent guardianship or reunification w/ parent