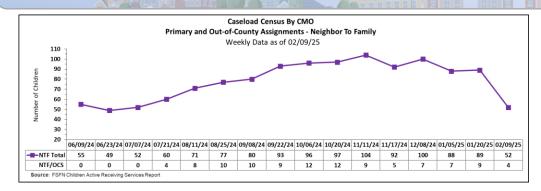

## **Case Transfer Staffing Data**

Case Transfer Data For Fiscal Year 2023/24 - Data as of 02/09/2025

|          | JUL                | AUG | SEPT | ост | NOV | DEC | JAN |     | MAR     |      |       | JUN |     |      | -    |        |       | 19-20<br>Totals |          | JUL  | AUG | SEPT | ост    | NOV   |        |       |         |         |        | MAY     |       |           |         |     |     | 20-21<br>Totals |     |
|----------|--------------------|-----|------|-----|-----|-----|-----|-----|---------|------|-------|-----|-----|------|------|--------|-------|-----------------|----------|------|-----|------|--------|-------|--------|-------|---------|---------|--------|---------|-------|-----------|---------|-----|-----|-----------------|-----|
|          | Number of Children |     |      |     |     |     |     |     |         |      |       |     |     |      | NON- | JUDICI | AL IN | HOME            | SERVI    | ICES |     |      |        |       |        |       |         |         |        |         |       |           |         |     |     |                 |     |
| CHS      | 17                 | 13  | 6    | 17  | 10  | 3   | 15  | 0   | 0       | 0    | 0     | 0   | 81  | 204  | 347  | 358    | 426   | 414             | CHS      | 0    | 0   | 0    | 0      | 0     | 0      | 0     | 0       | 0       | 0      | 0       | 0     | 0         | 12      | 85  | 116 | 136             | 90  |
| LSF      | 14                 | 20  | 25   | 13  | 12  | 13  | 11  | 0   | 0       | 0    | 0     | 0   | 108 | 212  | 401  | 355    | 443   | 439             | LSF      | 0    | 0   | 0    | 0      | 0     | 0      | 0     | 0       | 0       | 0      | 0       | 0     | 0         | 16      | 98  | 95  | 97              | 112 |
| NTF      | 29                 | 14  | 27   | 30  | 14  | 10  | 28  | 0   | 0       | 0    | 0     | 0   | 152 | 185  | 0    | 0      | 0     | 0               | NTF      | 29   | 21  | 27   | 30     | 12    | 10     | 28    | 0       | 0       | 0      | 0       | 0     | 157       | 173     | 0   | 0   | 0               | 0   |
| OHU Polk | 2                  | 21  | 3    | 4   | 10  | 2   | 5   | 0   | 0       | 0    | 0     | 0   | 47  | 78   | 141  | 147    | 162   | 177             | OHU Polk | 0    | 0   | 0    | 0      | 0     | 0      | 0     | 0       | 0       | 0      | 0       | 0     | 0         | 7       | 25  | 31  | 65              | 31  |
| One Hope | 28                 | 27  | 30   | 30  | 16  | 15  | 25  | 0   | 0       | 0    | 0     | 0   | 171 | 479  | 439  | 503    | 550   | 518             | One Hope | 0    | 0   | 0    | 0      | 0     | 0      | 0     | 0       | 0       | 0      | 0       | 0     | 0         | 0       | 53  | 35  | 45              | 32  |
| Total    | 90                 | 95  | 91   | 94  | 62  | 43  | 84  | 0   | 0       | 0    | 0     | 0   | 559 | 1158 | 1328 | 1363   | 1581  | 1548            | Total    | 29   | 21  | 27   | 30     | 12    | 10     | 28    | 0       | 0       | 0      | 0       | 0     | 157       | 208     | 261 | 277 | 343             | 265 |
|          |                    |     |      |     |     |     |     | Ou  | t of Ho | me ( | Care  |     |     |      |      |        |       |                 |          |      |     |      |        |       |        | ocs,  | / ICPC  | Court   | esy Su | pervis  | ion   |           |         |     |     | i i             |     |
| CHS      | 13                 | 12  | 3    | 17  | 10  | 2   | 15  | 0   | 0       | 0    | 0     | 0   | 72  | 141  | 229  | 200    | 220   | 240             | CHS      | 0    | 0   | 0    | 0      | 0     | 0      | 0     | 0       | 0       | 0      | 0       | 0     | 0         | 0       | 0   | 0   | 0               | 0   |
| LSF      | 10                 | 12  | 14   | 12  | 12  | 12  | 11  | 0   | 0       | 0    | 0     | 0   | 83  | 151  | 237  | 188    | 267   | 253             | LSF      | 0    | 0   | 0    | 0      | 0     | 0      | 0     | 0       | 0       | 0      | 0       | 0     | 0         | 0       | 0   | 0   | 2               | 0   |
| OHU Polk | 2                  | 15  | 3    | 4   | 3   | 2   | 5   | 0   | 0       | 0    | 0     | 0   | 34  | 47   | 98   | 103    | 75    | 91              | NTF      | 0    | 0   | 0    | 0      | 2     | 1      | 1     | 0       | 0       | 0      | 0       | 0     | 4         |         |     |     |                 |     |
| One Hope | 2                  | 0   | 7    | 10  | 2   | 4   | 4   | 0   | 0       | 0    | 0     | 0   | 29  | 164  | 102  | 113    | 150   | 106             | OHU Polk | 0    | 0   | 0    | 0      | 0     | 0      | 0     | 0       | 0       | 0      | 0       | 0     | 0         | 0       | 0   | 0   | 0               | 0   |
| Total    | 27                 | 39  | 27   | 43  | 27  | 20  | 35  | 0   | 0       | 0    | 0     | 0   | 218 | 503  | 666  | 604    | 712   | 690             | One Hope | 24   | 25  | 23   | 18     | 14    | 9      | 21    | 0       | 0       | 0      | 0       | 0     | 134       | 292     | 270 | 338 | 351             | 360 |
|          |                    |     |      |     |     |     |     |     |         |      |       |     |     |      |      |        |       |                 | Total    | 24   | 25  | 23   | 18     | 16    | 10     | 22    | 0       | 0       | 0      | 0       | 0     | 138       | 292     | 270 | 338 | 353             | 360 |
|          |                    |     |      |     |     |     |     | IN- | HOME    | JUD  | ICIAL |     |     |      |      |        |       |                 |          |      |     | F    | Reinst | ateme | ent of | Prote | ctive S | Service | s Sup  | ervisor | n (No | tice of I | Hearing | s)  |     |                 |     |
| CHS      | 0                  | 0   | 0    | 0   | 0   | 0   | 0   | 0   | 0       | 0    | 0     | 0   | 0   | 17   | 10   | 4      | 17    | 38              | CHS      | 0    | 0   | 3    | 0      | 0     | 0      | 0     | 0       | 0       | 0      | 0       | 0     | 3         | 17      | 17  | 17  | 26              | 8   |
| LSF      | 0                  | 6   | 6    | 0   | 0   | 1   | 0   | 0   | 0       | 0    | 0     | 0   | 13  | 9    | 10   | 16     | 23    | 40              | LSF      | 3    | 0   | 3    | 0      | 0     | 0      | 0     | 0       | 0       | 0      | 0       | 0     | 6         | 12      | 35  | 46  | 36              | 10  |
| OHU Polk | 0                  | 1   | 0    | 0   | 0   | 0   | 0   | 0   | 0       | 0    | 0     | 0   | 1   | 7    | 0    | 2      | 10    | 40              | OHU Polk | 0    | 0   | 0    | 0      | 0     | 0      | 0     | 0       | 0       | 0      | 0       | 0     | 0         | 8       | 1   | 2   | 7               | 8   |
| One Hope | 0                  | 0   | 0    | 0   | 0   | 0   | 0   | 0   | 0       | 0    | 0     | 0   | 0   | 8    | 6    | 6      | 4     | 8               | One Hope | 1    | 0   | 0    | 0      | 0     | 0      | 0     | 0       | 0       | 0      | 0       | 0     | 1         | 4       | 4   | 0   | 0               | 0   |
| Total    | 0                  | 7   | 6    | 0   | 0   | 1   | 0   | 0   | 0       | 0    | 0     | 0   | 14  | 49   | 27   | 28     | 54    | 126             | Total    | 4    | 0   | 6    | 0      | 0     | 0      | 0     | 0       | 0       | 0      | 0       | 0     | 10        | 41      | 57  | 65  | 69              | 26  |