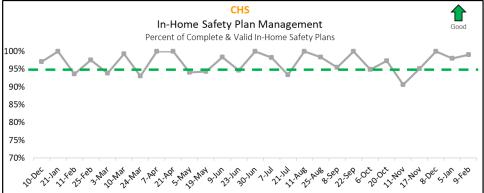

| 10                                                                               | 306                                                              | 316          | 96.84%   |  |  |  |  |  |
| <b>Statewide</b> 451 6545 6996 <b>93.55%</b>                                   |                                                                                  |                                                                  |              |          |  |  |  |  |  |
| Source Report: Case Management Safety Management Listing - OCWDRU Report #1301 |                                                                                  |                                                                  |              |          |  |  |  |  |  |





Target of 95%







| Child Placement Agreement Errors  Data as of 02/09/2025                                                                  |                                      |                                        |                                        |                                             |               |                    |                |             |    |
|--------------------------------------------------------------------------------------------------------------------------|--------------------------------------|----------------------------------------|----------------------------------------|---------------------------------------------|---------------|--------------------|----------------|-------------|----|
|