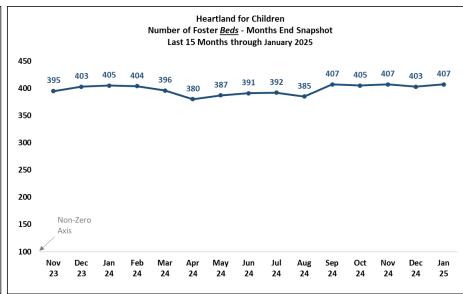

|  |  |  |
| Statewide                                                                                          | 2,133                                   | 3,686                                | 57.87%                              |  |  |  |
| Source: Sibling Groups Where All Siblings Are Placed Together On-Demand Listing, #1125             |                                         |                                      |                                     |  |  |  |

Number of sibling groups to achieve SM11 target – 28 Sibling Groups



Non-Zero

Axis

Nov

Percent of Foster Home Utilization and Teen Placement in a Foster Home



Heartland for Children
Number of Foster <u>Homes</u> - Months End Snapshot
Last 15 Months through January 2025

182
179
173
174
171
166
166
165
164
164

Jan









| Heartland for Children                   |                                                  |           |          |               |          |  |  |
|------------------------------------------|--------------------------------------------------|-----------|----------|---------------|----------|--|--|
|                                          | Children in OHC who are Missing or Now Recovered |           |          |               |          |  |  |
|                                          |                                                  | 2/9/      | 2025     |               |          |  |  |
|                                          | Current                                          | Late      | Late ATL | Recoveries    | Late     |  |  |
|