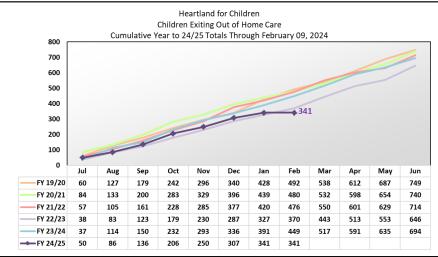

## **Case Transfer Staffing Data**

Case Transfer Data For Fiscal Year 2023/24 - Data as of 02/09/2025

|          | JUL                | AUG | SEPT | ост | NOV | DEC | JAN |     | MAR     |      |       | JUN |     |      | -    |        |       | 19-20<br>Totals |          | JUL  | AUG | SEPT | ост    | NOV   |        |       |         |         |        | MAY     |       |           |         |     |     | 20-21<br>Totals |     |
|----------|--------------------|-----|------|-----|-----|-----|-----|-----|---------|------|-------|-----|-----|------|------|--------|-------|-----------------|----------|------|-----|------|--------|-------|--------|-------|---------|---------|--------|---------|-------|-----------|---------|-----|-----|-----------------|-----|
|          | Number of Children |     |      |     |     |     |     |     |         |      |       |     |     |      | NON- | JUDICI | AL IN | HOME            | SERVI    | ICES |     |      |        |       |        |       |         |         |        |         |       |           |         |     |     |                 |     |
| CHS      | 17                 | 13  | 6    | 17  | 10  | 3   | 15  | 0   | 0       | 0    | 0     | 0   | 81  | 204  | 347  | 358    | 426   | 414             | CHS      | 0    | 0   | 0    | 0      | 0     | 0      | 0     | 0       | 0       | 0      | 0       | 0     | 0         | 12      | 85  | 116 | 136             | 90  |
| LSF      | 14                 | 20  | 25   | 13  | 12  | 13  | 11  | 0   | 0       | 0    | 0     | 0   | 108 | 212  | 401  | 355    | 443   | 439             | LSF      | 0    | 0   | 0    | 0      | 0     | 0      | 0     | 0       | 0       | 0      | 0       | 0     | 0         | 16      | 98  | 95  | 97              | 112 |
| NTF      | 29                 | 14  | 27   | 30  | 14  | 10  | 28  | 0   | 0       | 0    | 0     | 0   | 152 | 185  | 0    | 0      | 0     | 0               | NTF      | 29   | 21  | 27   | 30     | 12    | 10     | 28    | 0       | 0       | 0      | 0       | 0     | 157       | 173     | 0   | 0   | 0               | 0   |
| OHU Polk | 2                  | 21  | 3    | 4   | 10  | 2   | 5   | 0   | 0       | 0    | 0     | 0   | 47  | 78   | 141  | 147    | 162   | 177             | OHU Polk | 0    | 0   | 0    | 0      | 0     | 0      | 0     | 0       | 0       | 0      | 0       | 0     | 0         | 7       | 25  | 31  | 65              | 31  |
| One Hope | 28                 | 27  | 30   | 30  | 16  | 15  | 25  | 0   | 0       | 0    | 0     | 0   | 171 | 479  | 439  | 503    | 550   | 518             | One Hope | 0    | 0   | 0    | 0      | 0     | 0      | 0     | 0       | 0       | 0      | 0       | 0     | 0         | 0       | 53  | 35  | 45              | 32  |
| Total    | 90                 | 95  | 91   | 94  | 62  | 43  | 84  | 0   | 0       | 0    | 0     | 0   | 559 | 1158 | 1328 | 1363   | 1581  | 1548            | Total    | 29   | 21  | 27   | 30     | 12    | 10     | 28    | 0       | 0       | 0      | 0       | 0     | 157       | 208     | 261 | 277 | 343             | 265 |
|          |                    |     |      |     |     |     |     | Ou  | t of Ho | me ( | Care  |     |     |      |      |        |       |                 |          |      |     |      |        |       |        | ocs,  | / ICPC  | Court   | esy Su | pervis  | ion   |           |         |     |     | i i             |     |
| CHS      | 13                 | 12  | 3    | 17  | 10  | 2   | 15  | 0   | 0       | 0    | 0     | 0   | 72  | 141  | 229  | 200    | 220   | 240             | CHS      | 0    | 0   | 0    | 0      | 0     | 0      | 0     | 0       | 0       | 0      | 0       | 0     | 0         | 0       | 0   | 0   | 0               | 0   |
| LSF      | 10                 | 12  | 14   | 12  | 12  | 12  | 11  | 0   | 0       | 0    | 0     | 0   | 83  | 151  | 237  | 188    | 267   | 253             | LSF      | 0    | 0   | 0    | 0      | 0     | 0      | 0     | 0       | 0       | 0      | 0       | 0     | 0         | 0       | 0   | 0   | 2               | 0   |
| OHU Polk | 2                  | 15  | 3    | 4   | 3   | 2   | 5   | 0   | 0       | 0    | 0     | 0   | 34  | 47   | 98   | 103    | 75    | 91              | NTF      | 0    | 0   | 0    | 0      | 2     | 1      | 1     | 0       | 0       | 0      | 0       | 0     | 4         |         |     |     |                 |     |
| One Hope | 2                  | 0   | 7    | 10  | 2   | 4   | 4   | 0   | 0       | 0    | 0     | 0   | 29  | 164  | 102  | 113    | 150   | 106             | OHU Polk | 0    | 0   | 0    | 0      | 0     | 0      | 0     | 0       | 0       | 0      | 0       | 0     | 0         | 0       | 0   | 0   | 0               | 0   |
| Total    | 27                 | 39  | 27   | 43  | 27  | 20  | 35  | 0   | 0       | 0    | 0     | 0   | 218 | 503  | 666  | 604    | 712   | 690             | One Hope | 24   | 25  | 23   | 18     | 14    | 9      | 21    | 0       | 0       | 0      | 0       | 0     | 134       | 292     | 270 | 338 | 351             | 360 |
|          |                    |     |      |     |     |     |     |     |         |      |       |     |     |      |      |        |       |                 | Total    | 24   | 25  | 23   | 18     | 16    | 10     | 22    | 0       | 0       | 0      | 0       | 0     | 138       | 292     | 270 | 338 | 353             | 360 |
|          |                    |     |      |     |     |     |     | IN- | HOME    | JUD  | ICIAL |     |     |      |      |        |       |                 |          |      |     | F    | Reinst | ateme | ent of | Prote | ctive S | Service | s Sup  | ervisor | n (No | tice of I | Hearing | s)  |     |                 |     |
| CHS      | 0                  | 0   | 0    | 0   | 0   | 0   | 0   | 0   | 0       | 0    | 0     | 0   | 0   | 17   | 10   | 4      | 17    | 38              | CHS      | 0    | 0   | 3    | 0      | 0     | 0      | 0     | 0       | 0       | 0      | 0       | 0     | 3         | 17      | 17  | 17  | 26              | 8   |
| LSF      | 0                  | 6   | 6    | 0   | 0   | 1   | 0   | 0   | 0       | 0    | 0     | 0   | 13  | 9    | 10   | 16     | 23    | 40              | LSF      | 3    | 0   | 3    | 0      | 0     | 0      | 0     | 0       | 0       | 0      | 0       | 0     | 6         | 12      | 35  | 46  | 36              | 10  |
| OHU Polk | 0                  | 1   | 0    | 0   | 0   | 0   | 0   | 0   | 0       | 0    | 0     | 0   | 1   | 7    | 0    | 2      | 10    | 40              | OHU Polk | 0    | 0   | 0    | 0      | 0     | 0      | 0     | 0       | 0       | 0      | 0       | 0     | 0         | 8       | 1   | 2   | 7               | 8   |
| One Hope | 0                  | 0   | 0    | 0   | 0   | 0   | 0   | 0   | 0       | 0    | 0     | 0   | 0   | 8    | 6    | 6      | 4     | 8               | One Hope | 1    | 0   | 0    | 0      | 0     | 0      | 0     | 0       | 0       | 0      | 0       | 0     | 1         | 4       | 4   | 0   | 0               | 0   |
| Total    | 0                  | 7   | 6    | 0   | 0   | 1   | 0   | 0   | 0       | 0    | 0     | 0   | 14  | 49   | 27   | 28     | 54    | 126             | Total    | 4    | 0   | 6    | 0      | 0     | 0      | 0     | 0       | 0       | 0      | 0       | 0     | 10        | 41      | 57  | 65  | 69              | 26  |