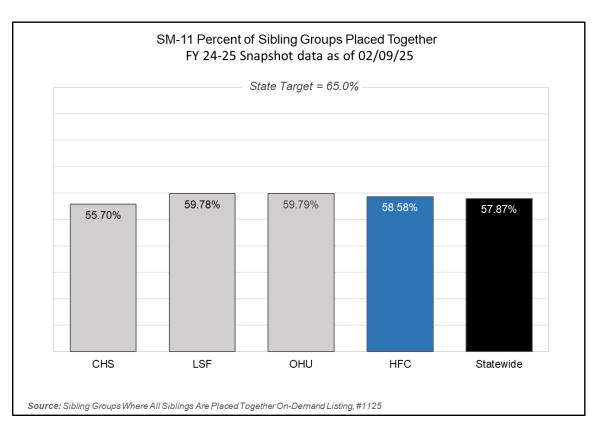

## **Community Based Care Lead Agency Scorecard**

FY 24-25, Quarter 2 Performance

Heartland for Children

.

| no re                                            | Safety  Children with recurrence of verified | Permanency 2.Children                                            | Permanency                                                                                                                         | Permanency | Permanency                                                                                                 | Safety                                                                          | Safety                                                                           | Well-Being                                                                       | Permanency                                                                       | Permanency                                                     | Permanency                                                                        |
|--------------------------------------------------|----------------------------------------------|------------------------------------------------------------------|------------------------------------------------------------------------------------------------------------------------------------|------------|------------------------------------------------------------------------------------------------------------|---------------------------------------------------------------------------------|----------------------------------------------------------------------------------|----------------------------------------------------------------------------------|----------------------------------------------------------------------------------|----------------------------------------------------------------|-----------------------------------------------------------------------------------|
| no re                                            | recurrence of                                | 2.Children                                                       |                                                                                                                                    |            |                                                                                                            |                                                                                 |                                                                                  | 3                                                                                |                                                                                  | remainency                                                     | reilliallelicy                                                                    |
| ma<br><b>Measures</b> withi<br>of a <sub> </sub> | naltreatment                                 | achieving<br>permanency<br>within 12 months<br>of entering care. | 3. Children<br>achieving<br>permanency<br>within 12 months<br>for children in Out-<br>of-home care<br>between 12 and<br>23 months. |            | 5. Children who<br>do not re-enter<br>foster care within<br>12 months of<br>moving to a<br>permanent home. | 6. Rate of children<br>not abused or<br>neglected while in<br>out-of-home care. | 7. Percent of children not abused or neglected while receiving in-home services. | 8. Percent of<br>children under<br>supervision who<br>are seen every 30<br>days. | 9. Rate of<br>children's<br>placement moves<br>per 1,000 days in<br>foster care. | 10. Percent of children placed with relatives or nonrelatives. | 11. Percent of<br>sibling groups<br>where all siblings<br>are placed<br>together. |
| Quarterly Scheduled FSFN Listing Report #        | 1229                                         | 1159                                                             | 1160                                                                                                                               | 1237       | 1162                                                                                                       | 1272                                                                            | 1156                                                                             | 1158                                                                             | 1161                                                                             | 1325                                                           | 1166                                                                              |
| Standard                                         | 90.3%                                        | 35.2%                                                            | 43.8%                                                                                                                              | 37.9%      | 94.4%                                                                                                      | < 9.07                                                                          | 95.0%                                                                            | 99.5%                                                                            | < 4.50                                                                           | 60.0%                                                          | 65.0%                                                                             |
| Reporting Period                                 | 10/01/22 to<br>09/30/23                      | 01/01/23 to<br>12/31/23                                          | 01/01/24                                                                                                                           | 01/01/24   | 01/01/22 to<br>12/31/22                                                                                    | 10/01/23 to<br>09/30/24                                                         | 10/01/23 to<br>09/30/24                                                          | 01/01/24                                                                         | 01/01/24                                                                         | 12/31/24                                                       | 12/31/24                                                                          |
| Child Net-Broward                                | 93.68%                                       | 35.82%                                                           | 56.13%                                                                                                                             | 34.71%     | 94.97%                                                                                                     | 6.45                                                                            | 96.60%                                                                           | 99.75%                                                                           | 4.04                                                                             | 52.01%                                                         | 62.24%                                                                            |
| ChildNet-Palm Beach                              | 95.13%                                       | 41.99%                                                           | 61.06%                                                                                                                             | 38.30%     | 92.27%                                                                                                     | 4.88                                                                            | 96.87%                                                                           | 99.86%                                                                           | 3.47                                                                             | 51.32%                                                         | 65.87%                                                                            |
| Childrens Network of SW Florida                  | 95.47%                                       | 44.22%                                                           | 63.12%                                                                                                                             | 53.15%     | 94.47%                                                                                                     | 4.46                                                                            | 97.58%                                                                           | 99.92%                                                                           | 5.78                                                                             | 51.62%                                                         | 62.43%                                                                            |
| Childrens Network-Hillsborough                   | 93.41%                                       | 19.36%                                                           | 40.76%                                                                                                                             | 47.80%     | 96.60%                                                                                                     | 5.07                                                                            | 97.72%                                                                           | 99.61%                                                                           | 4.71                                                                             | 51.74%                                                         | 56.35%                                                                            |
| Citrus Health Network                            | 94.72%                                       | 21.76%                                                           | 46.69%                                                                                                                             | 41.38%     | 89.78%                                                                                                     | 5.95                                                                            | 98.54%                                                                           | 99.82%                                                                           | 5.30                                                                             | 50.83%                                                         | 63.57%                                                                            |
| Communities Connected for Kids                   | 91.28%                                       | 34.74%                                                           | 63.64%                                                                                                                             | 43.55%     | 92.91%                                                                                                     | 12.49                                                                           | 95.37%                                                                           | 99.96%                                                                           | 4.12                                                                             | 51.46%                                                         | 66.25%                                                                            |
| Community Partnership for Children               | 95.11%                                       | 25.37%                                                           | 60.82%                                                                                                                             | 45.49%     | 93.98%                                                                                                     | 6.21                                                                            | 97.72%                                                                           | 99.82%                                                                           | 4.05                                                                             | 40.90%                                                         | 51.64%                                                                            |
| Family Integrity Program                         | 95.81%                                       | 30.30%                                                           | 62.50%                                                                                                                             | 58.33%     | 87.50%                                                                                                     | 11.02                                                                           | 96.94%                                                                           | 99.85%                                                                           | 3.48                                                                             | 53.66%                                                         | 66.67%                                                                            |
| Family Partnerships of Central Florida           | 93.65%                                       | 24.69%                                                           | 51.03%                                                                                                                             | 50.22%     | 91.16%                                                                                                     | 7.73                                                                            | 95.32%                                                                           | 99.57%                                                                           | 3.88                                                                             | 53.23%                                                         | 56.09%                                                                            |
| Family Support Services of North Fla             | 95.66%                                       | 25.79%                                                           | 56.82%                                                                                                                             | 42.39%     | 95.05%                                                                                                     | 3.70                                                                            | 97.92%                                                                           | 99.68%                                                                           | 5.15                                                                             | 40.06%                                                         | 43.50%                                                                            |
| FSS Suncoast                                     | 94.69%                                       | 32.29%                                                           | 50.52%                                                                                                                             | 51.56%     | 92.93%                                                                                                     | 4.53                                                                            | 95.10%                                                                           | 99.77%                                                                           | 4.29                                                                             | 42.83%                                                         | 56.63%                                                                            |
| Heartland for Children                           | 93.84%                                       | 36.69%                                                           | 44.74%                                                                                                                             | 46.58%     | 95.24%                                                                                                     | 3.87                                                                            | 97.65%                                                                           | 99.80%                                                                           | 3.20                                                                             | 65.25%                                                         | 57.95%                                                                            |
| Kids Central, Inc.                               | 95.98%                                       | 27.12%                                                           | 38.99%                                                                                                                             | 40.57%     | 89.36%                                                                                                     | 3.70                                                                            | 96.99%                                                                           | 99.52%                                                                           | 7.30                                                                             | 54.43%                                                         | 62.17%                                                                            |
| Kids First of Florida, Inc.                      | 96.15%                                       | 25.68%                                                           | 53.85%                                                                                                                             | 46.00%     | 100.00%                                                                                                    | 3.31                                                                            | 100.00%                                                                          | 99.62%                                                                           | 3.82                                                                             | 52.63%                                                         | 47.50%                                                                            |
| NWF Health Network - East                        | 92.80%                                       | 36.85%                                                           | 49.79%                                                                                                                             | 51.40%     | 92.64%                                                                                                     | 5.65                                                                            | 96.39%                                                                           | 99.88%                                                                           | 4.87                                                                             | 53.36%                                                         | 59.75%                                                                            |
| NWF Health Network - West                        | 91.42%                                       | 31.76%                                                           | 54.30%                                                                                                                             | 49.81%     | 92.70%                                                                                                     | 9.03                                                                            | 94.44%                                                                           | 99.83%                                                                           | 6.48                                                                             | 48.58%                                                         | 53.94%                                                                            |
| Partnership for Strong Families                  | 94.91%                                       | 26.63%                                                           | 57.31%                                                                                                                             | 50.20%     | 93.75%                                                                                                     | 6.06                                                                            | 96.91%                                                                           | 99.68%                                                                           | 4.02                                                                             | 48.79%                                                         | 52.35%                                                                            |
| Safe Children Coalition                          | 95.06%                                       | 35.10%                                                           | 57.59%                                                                                                                             | 47.40%     | 89.37%                                                                                                     | 6.81                                                                            | 97.61%                                                                           | 99.59%                                                                           | 4.02                                                                             | 54.75%                                                         | 65.25%                                                                            |
| Statewide                                        | 94.03%                                       | 30.74%                                                           | 51.40%                                                                                                                             | 46.91%     | 92.85%                                                                                                     | 5.76                                                                            | 96.74%                                                                           | 99.10%                                                                           | 4.77                                                                             | 51.20%                                                         | 58.16%                                                                            |