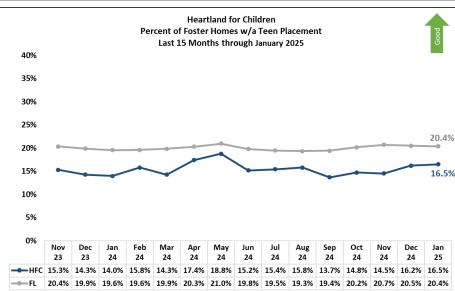

|  |  |
| Statewide                                                                                          | 2,133                                   | 3,686                                | 57.87%                              |  |  |  |
| Source: Sibling Groups Where All Siblings Are Placed Together On-Demand Listing, #1125             |                                         |                                      |                                     |  |  |  |

Number of sibling groups to achieve SM11 target – 28 Sibling Groups



Non-Zero

Axis

Nov

Percent of Foster Home Utilization and Teen Placement in a Foster Home



Heartland for Children
Number of Foster <u>Homes</u> - Months End Snapshot
Last 15 Months through January 2025

182
179
173
174
171
166
166
165
164
164

Jan









| Heartland for Children                   |                                                  |           |          |               |          |  |  |
|------------------------------------------|--------------------------------------------------|-----------|----------|---------------|----------|--|--|
|                                          | Children in OHC who are Missing or Now Recovered |           |          |               |          |  |  |
|                                          |                                                  | 2/9/      | 2025     |               |          |  |  |
|                                          | Current                                          | Late      | Late ATL | Recoveries    | Late     |  |  |
|