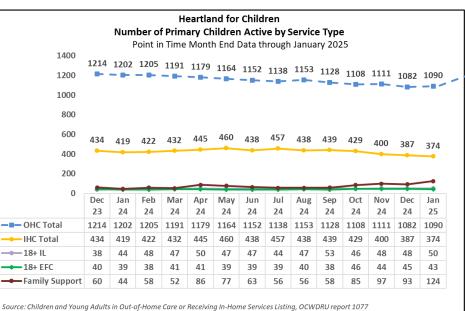

|-----------------------------------------------------------|----------------------------|--|--|
| СМО                                                       | Finalized<br>Adoptions YTD |  |  |
| CHS                                                       | 21                         |  |  |
| LSF                                                       | 37.5                       |  |  |
| OHU                                                       | 45.5                       |  |  |
| Total                                                     | 104                        |  |  |

## <u>Upcoming Finalization</u> <u>Dates FY(24/25)</u>

- February 12 & 19, 2025
- March 12 & 19, 2025
- April 9 & 16, 2025

Licensed Provider Detail Listing, OCWDRU Report 1268 - Level of Licensures Provider D tab









# Circuit 10 Percent of Group Homes, Percent of Beds Licensed and Utilized Point in Time as of December 2024 Month End

| Group Home / Shelter Type            | Currently<br>licensed<br>beds | % utilized previous month | Number of beds<br>on the horizon<br>for development |
|--------------------------------------|-------------------------------|---------------------------|-----------------------------------------------------|
| Shelter - NFI                        | 12                            | 61.0%                     | 0                                                   |
| Shelter – YFA George Harris          | 24                            | 62.8%                     | 0                                                   |
| At-Risk: Anchor House                | 12