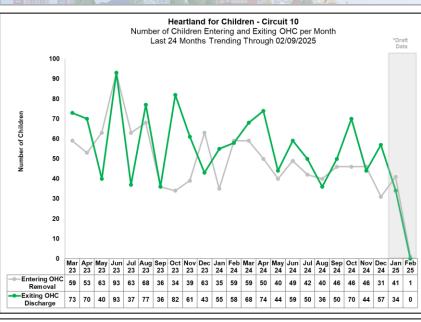

## **Children Entering Out of Home Care**

The percentage of cases that were converted from non-judicial to judicial for the previous month

Excluding aged 18+ and IL initial placements