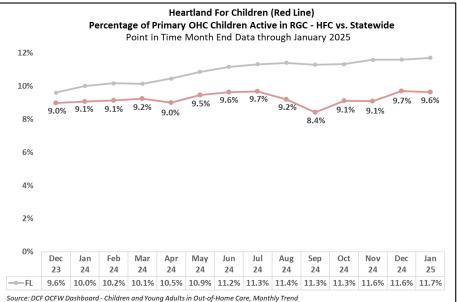

## Scorecard Measure #4 - Children Under Supervision Who Are Seen Every Thirty Days

January 2025 as of 02/09/2025

Report Date Range: 01/01/2025 to 01/31/2025

| Agency    | # of Children <u>Not</u><br>seen in 30 days | % of Children seen timely |
|-----------|---------------------------------------------|---------------------------|
| CHS       | 4                                           | 99.83% 🗡                  |
| LSF       | 1                                           | 99.99% 🗡                  |
| OHU       | 4                                           | 99.93% 🌟                  |
| NTF       | 4                                           | 99.85% 🗡                  |
| HFC       | 13                                          | 99.92% 🌟                  |
| Statewide |                                             | 99.77%                    |

**Source Monthly:** "Children Under Supervision Who Are Seen Every Thirty Days - Report #1144"

Target of 99.5%

## Scorecard Measure #4 - Children Under Supervision Who Are Seen Every Thirty Days

February 2025 as of 02/09/2025

Report Date Range: 02/01/2025 to 02/28/2025

| Agency    | # of Children <u>Not</u><br>seen in 30 days | % of Children<br>seen timely |
|-----------|---------------------------------------------|------------------------------|
| CHS       | 11                                          | 99.45% 🗡                     |
| LSF       | 0                                           | 100.00% ⊁                    |
| OHU       | 1                                           | 99.98% 🌟                     |
| NTF       | 0                                           | 100.00% ⊁                    |
| HFC       | 12                                          | 99.85% 🌟                     |
| Statewide |                                             | 99.65%                       |