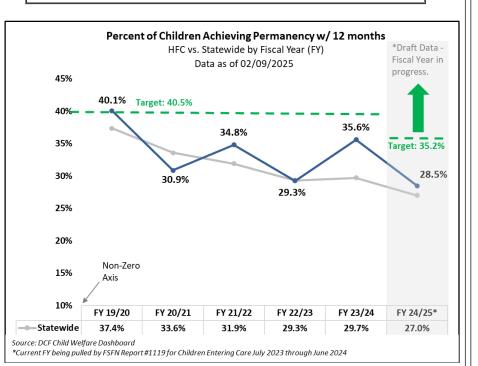

## Scorecard Measures 5 – Children Who Do Not Re-Enter into OHC after Achieving Permanency

SM05 - Percent of children exiting care to a permanent home within 12 months of entering care - Target = 94.4% or Greater

## FY 24/25 Contract Measure – Target = 94%

Source: Children Who Do Not Re-Enter Foster Care within Twelve (12) Months of Moving to a Permanent Home On-Demand Listing, Report #1100

FY 24/25 Target is 35.2%

FY 24/25, Target 35.2%

Children Achieving Permanency within 0-12 Mths for Children Entering OHC July 2023 to June 2024

(as of 02/09/2025)

Percent Timely FY 23/24 (last FY)

| Agency    | Permanency<br>within 12 mths | Total Children<br>Entered OHC | Percent<br>Timely<br>Permanency | (last FY) |  |  |
|-----------|------------------------------|-------------------------------|---------------------------------|-----------|--|--|
| CHS       | 55                           | 179                           | 30.7%                           | 36.8%     |  |  |
| LSF       | 52                           | 196                           | 26.5%                           | 36.1%     |  |  |
| OHU       | 63                           | 222                           | 28.4%                           | 33.8%     |  |  |
| HFC Total | 170                          | 597                           | 28.5%                           | 35.6%     |  |  |
| Statewide | 2,156                        | 7,988                         | 27.0%                           | 29.7%     |  |  |

Source: Children Exiting OHC to a Permanent Home within Twelve Months of Entering Care #1119

\*Permanency = adoption, permanent guardianship or reunification w/ parent

FY 2024 / 2025, Target 35.2%

Children Achieving Permanency within 0-12 Mths for Children Entering OHC July 2023 - June 2024