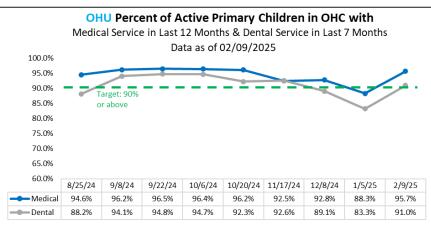

## Scorecard Measure #4 - Children Under Supervision Who Are Seen Every Thirty Days

January 2025 as of 02/09/2025

Report Date Range: 01/01/2025 to 01/31/2025

| Agency    | # of Children <u>Not</u><br>seen in 30 days | % of Children seen timely |
|-----------|---------------------------------------------|---------------------------|
| CHS       | 4                                           | 99.83% 🗡                  |
| LSF       | 1                                           | 99.99% 🗡                  |
| OHU       | 4                                           | 99.93% 🌟                  |
| NTF       | 4                                           | 99.85% 🗡                  |
| HFC       | 13                                          | 99.92% 🌟                  |
| Statewide |                                             | 99.77%                    |

**Source Monthly:** "Children Under Supervision Who Are Seen Every Thirty Days - Report #1144"

Target of 99.5%

## Scorecard Measure #4 - Children Under Supervision Who Are Seen Every Thirty Days

February 2025 as of 02/09/2025

Report Date Range: 02/01/2025 to 02/28/2025

| Agency    | # of Children <u>Not</u><br>seen in 30 days | % of Children<br>seen timely |
|-----------|---------------------------------------------|------------------------------|
| CHS       | 11                                          | 99.45% 🗡                     |
| LSF       | 0                                           | 100.00% ⊁                    |
| OHU       | 1                                           | 99.98% 🌟                     |
| NTF       | 0                                           | 100.00% ⊁                    |
| HFC       | 12                                          | 99.85% 🌟                     |
| Statewide |                                             | 99.65%                       |