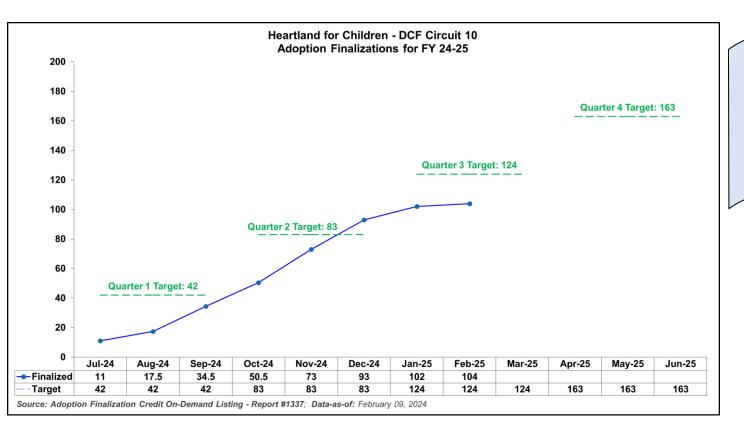

|  |  |
| 142852-OHU-POLK             | 1                               | 4                                         | 25.0%                           |  |  |
| 142856-OHU-POLK             | 4                               | 14                                        | 28.6%                           |  |  |
| HFC Total                   | 84                              | 307                                       | 27.4%                           |  |  |
| Statewide                   | 1,597                           | 5,113                                     | 31.2%                           |  |  |

Children Exiting Out-of-Home Care to a Permanent Home within Twelve Months for Children in Out-of-Home Care Twenty-Four Months or More On-Demand Listing - Report #1197



| Adoption Finalizations (YTD) FY 24-25 Data as of 02/09/25 |                            |  |  |
|-----------------------------------------------------------|----------------------------|--|--|
| СМО                                                       | Finalized<br>Adoptions YTD |  |  |
| CHS                                                       | 21                         |  |  |
| LSF                                                       | 37.5                       |  |  |
| OHU                                                       | 45.5                       |  |  |
| Total                                                     | 104                        |  |  |

## <u>Upcoming Finalization</u> <u>Dates FY(24/25)</u>

- February 12 & 19, 2025
- March 12 & 19, 2025
- April 9 & 16,