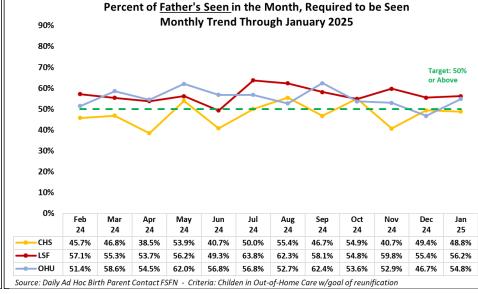

# Current Month

|                                                                                 | Birth Parent Contact Completed February 2025 as of 02/09/2025 (Point in Time) |    |       |     |    |       |  |  |  |  |  |  |
|---------------------------------------------------------------------------------|-------------------------------------------------------------------------------|----|-------|-----|----|-------|--|--|--|--|--|--|
| AGENCY # Moms Required Completed Completed # Dads Completed Completed Completed |                                                                               |    |       |     |    |       |  |  |  |  |  |  |
| CHS                                                                             | 110                                                                           | 22 | 20.0% | 82  | 6  | 7.3%  |  |  |  |  |  |  |
| LSF                                                                             | 147                                                                           | 15 | 10.2% | 105 | 16 | 15.2% |  |  |  |  |  |  |
| OHU                                                                             | 150                                                                           | 31 | 20.7% | 104 | 14 | 13.5% |  |  |  |  |  |  |
| TOTAL                                                                           | 407                                                                           | 68 | 16.7% | 291 | 36 | 12.4% |  |  |  |  |  |  |

Criteria: Childen in Out-of-Home Care Wgoal of reunification Source: Daily Ad Hoc Birth Parent Contact FSFN

Mothers Seen Target: 70% Fathers Seen Target: 50%

- ➤ Mother Contact, Target is 70% or above
- > Father Contact, Target is 50% or above