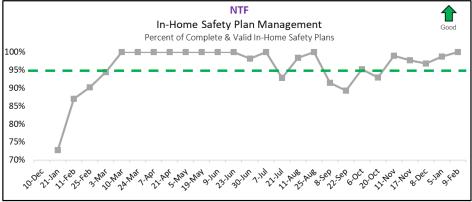

## Scorecard Measure #4 - Children Under Supervision Who Are Seen Every Thirty Days

January 2025 as of 02/09/2025

Report Date Range: 01/01/2025 to 01/31/2025

| Agency    | # of Children <u>Not</u><br>seen in 30 days | % of Children seen timely |
|-----------|---------------------------------------------|---------------------------|
| CHS       | 4                                           | 99.83% 🗡                  |
| LSF       | 1                                           | 99.99% 🗡                  |
| OHU       | 4                                           | 99.93% 🌟                  |
| NTF       | 4                                           | 99.85% 🗡                  |
| HFC       | 13                                          | 99.92% 🌟                  |
| Statewide |                                             | 99.77%                    |

**Source Monthly:** "Children Under Supervision Who Are Seen Every Thirty Days - Report #1144"

Target of 99.5%

## Scorecard Measure #4 - Children Under Supervision Who Are Seen Every Thirty Days

February 2025 as of 02/09/2025

Report Date Range: 02/01/2025 to 02/28/2025

| Agency    | # of Children <u>Not</u><br>seen in 30 days | % of Children<br>seen timely |
|-----------|---------------------------------------------|------------------------------|
| CHS       | 11                                          | 99.45% 🗡                     |
| LSF       | 0                                           | 100.00% ⊁                    |
| OHU       | 1                                           | 99.98% 🌟                     |
| NTF       | 0                                           | 100.00% ⊁                    |
| HFC       | 12                                          | 99.85% 🌟                     |
| Statewide |                                             | 99.65%                       |