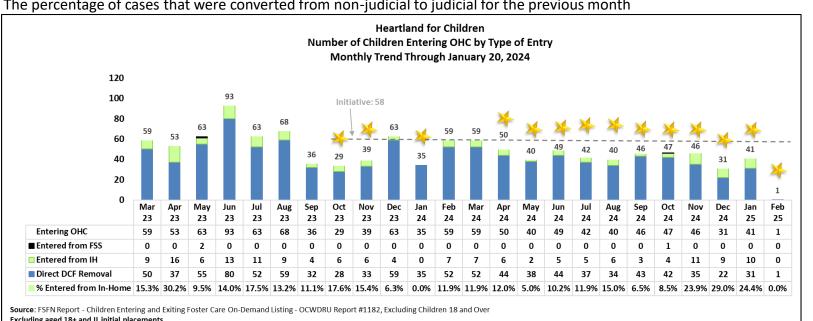

## **Children Entering Out of Home Care**

The percentage of cases that were converted from non-judicial to judicial for the previous month

Excluding aged 18+ and IL initial placements