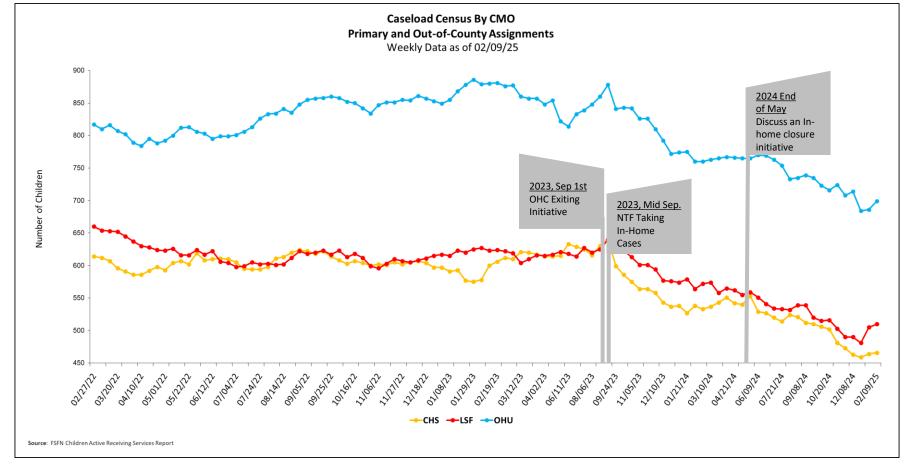

## **Case Transfer Staffing Data**

Case Transfer Data For Fiscal Year 2023/24 - Data as of 02/09/2025

|          | JUL                | AUG | SEPT | ост | NOV | DEC | JAN |     | MAR     |      |       | JUN |     |      | -    |        |       | 19-20<br>Totals |          | JUL  | AUG | SEPT | ост    | NOV   |        |       |         |         |        | MAY     |       |           |         |     |     | 20-21<br>Totals |     |
|----------|--------------------|-----|------|-----|-----|-----|-----|-----|---------|------|-------|-----|-----|------|------|--------|-------|-----------------|----------|------|-----|------|--------|-------|--------|-------|---------|---------|--------|---------|-------|-----------|---------|-----|-----|-----------------|-----|
|          | Number of Children |     |      |     |     |     |     |     |         |      |       |     |     |      | NON- | JUDICI | AL IN | HOME            | SERVI    | ICES |     |      |        |       |        |       |         |         |        |         |       |           |         |     |     |                 |     |
| CHS      | 17                 | 13  | 6    | 17  | 10  | 3   | 15  | 0   | 0       | 0    | 0     | 0   | 81  | 204  | 347  | 358    | 426   | 414             | CHS      | 0    | 0   | 0    | 0      | 0     | 0      | 0     | 0       | 0       | 0      | 0       | 0     | 0         | 12      | 85  | 116 | 136             | 90  |
| LSF      | 14                 | 20  | 25   | 13  | 12  | 13  | 11  | 0   | 0       | 0    | 0     | 0   | 108 | 212  | 401  | 355    | 443   | 439             | LSF      | 0    | 0   | 0    | 0      | 0     | 0      | 0     | 0       | 0       | 0      | 0       | 0     | 0         | 16      | 98  | 95  | 97              | 112 |
| NTF      | 29                 | 14  | 27   | 30  | 14  | 10  | 28  | 0   | 0       | 0    | 0     | 0   | 152 | 185  | 0    | 0      | 0     | 0               | NTF      | 29   | 21  | 27   | 30     | 12    | 10     | 28    | 0       | 0       | 0      | 0       | 0     | 157       | 173     | 0   | 0   | 0               | 0   |
| OHU Polk | 2                  | 21  | 3    | 4   | 10  | 2   | 5   | 0   | 0       | 0    | 0     | 0   | 47  | 78   | 141  | 147    | 162   | 177             | OHU Polk | 0    | 0   | 0    | 0      | 0     | 0      | 0     | 0       | 0       | 0      | 0       | 0     | 0         | 7       | 25  | 31  | 65              | 31  |
| One Hope | 28                 | 27  | 30   | 30  | 16  | 15  | 25  | 0   | 0       | 0    | 0     | 0   | 171 | 479  | 439  | 503    | 550   | 518             | One Hope | 0    | 0   | 0    | 0      | 0     | 0      | 0     | 0       | 0       | 0      | 0       | 0     | 0         | 0       | 53  | 35  | 45              | 32  |
| Total    | 90                 | 95  | 91   | 94  | 62  | 43  | 84  | 0   | 0       | 0    | 0     | 0   | 559 | 1158 | 1328 | 1363   | 1581  | 1548            | Total    | 29   | 21  | 27   | 30     | 12    | 10     | 28    | 0       | 0       | 0      | 0       | 0     | 157       | 208     | 261 | 277 | 343             | 265 |
|          |                    |     |      |     |     |     |     | Ou  | t of Ho | me ( | Care  |     |     |      |      |        |       |                 |          |      |     |      |        |       |        | ocs,  | / ICPC  | Court   | esy Su | pervis  | ion   |           |         |     |     | i i             |     |
| CHS      | 13                 | 12  | 3    | 17  | 10  | 2   | 15  | 0   | 0       | 0    | 0     | 0   | 72  | 141  | 229  | 200    | 220   | 240             | CHS      | 0    | 0   | 0    | 0      | 0     | 0      | 0     | 0       | 0       | 0      | 0       | 0     | 0         | 0       | 0   | 0   | 0               | 0   |
| LSF      | 10                 | 12  | 14   | 12  | 12  | 12  | 11  | 0   | 0       | 0    | 0     | 0   | 83  | 151  | 237  | 188    | 267   | 253             | LSF      | 0    | 0   | 0    | 0      | 0     | 0      | 0     | 0       | 0       | 0      | 0       | 0     | 0         | 0       | 0   | 0   | 2               | 0   |
| OHU Polk | 2                  | 15  | 3    | 4   | 3   | 2   | 5   | 0   | 0       | 0    | 0     | 0   | 34  | 47   | 98   | 103    | 75    | 91              | NTF      | 0    | 0   | 0    | 0      | 2     | 1      | 1     | 0       | 0       | 0      | 0       | 0     | 4         |         |     |     |                 |     |
| One Hope | 2                  | 0   | 7    | 10  | 2   | 4   | 4   | 0   | 0       | 0    | 0     | 0   | 29  | 164  | 102  | 113    | 150   | 106             | OHU Polk | 0    | 0   | 0    | 0      | 0     | 0      | 0     | 0       | 0       | 0      | 0       | 0     | 0         | 0       | 0   | 0   | 0               | 0   |
| Total    | 27                 | 39  | 27   | 43  | 27  | 20  | 35  | 0   | 0       | 0    | 0     | 0   | 218 | 503  | 666  | 604    | 712   | 690             | One Hope | 24   | 25  | 23   | 18     | 14    | 9      | 21    | 0       | 0       | 0      | 0       | 0     | 134       | 292     | 270 | 338 | 351             | 360 |
|          |                    |     |      |     |     |     |     |     |         |      |       |     |     |      |      |        |       |                 | Total    | 24   | 25  | 23   | 18     | 16    | 10     | 22    | 0       | 0       | 0      | 0       | 0     | 138       | 292     | 270 | 338 | 353             | 360 |
|          |                    |     |      |     |     |     |     | IN- | HOME    | JUD  | ICIAL |     |     |      |      |        |       |                 |          |      |     | F    | Reinst | ateme | ent of | Prote | ctive S | Service | s Sup  | ervisor | n (No | tice of I | Hearing | s)  |     |                 |     |
| CHS      | 0                  | 0   | 0    | 0   | 0   | 0   | 0   | 0   | 0       | 0    | 0     | 0   | 0   | 17   | 10   | 4      | 17    | 38              | CHS      | 0    | 0   | 3    | 0      | 0     | 0      | 0     | 0       | 0       | 0      | 0       | 0     | 3         | 17      | 17  | 17  | 26              | 8   |
| LSF      | 0                  | 6   | 6    | 0   | 0   | 1   | 0   | 0   | 0       | 0    | 0     | 0   | 13  | 9    | 10   | 16     | 23    | 40              | LSF      | 3    | 0   | 3    | 0      | 0     | 0      | 0     | 0       | 0       | 0      | 0       | 0     | 6         | 12      | 35  | 46  | 36              | 10  |
| OHU Polk | 0                  | 1   | 0    | 0   | 0   | 0   | 0   | 0   | 0       | 0    | 0     | 0   | 1   | 7    | 0    | 2      | 10    | 40              | OHU Polk | 0    | 0   | 0    | 0      | 0     | 0      | 0     | 0       | 0       | 0      | 0       | 0     | 0         | 8       | 1   | 2   | 7               | 8   |
| One Hope | 0                  | 0   | 0    | 0   | 0   | 0   | 0   | 0   | 0       | 0    | 0     | 0   | 0   | 8    | 6    | 6      | 4     | 8               | One Hope | 1    | 0   | 0    | 0      | 0     | 0      | 0     | 0       | 0       | 0      | 0       | 0     | 1         | 4       | 4   | 0   | 0               | 0   |
| Total    | 0                  | 7   | 6    | 0   | 0   | 1   | 0   | 0   | 0       | 0    | 0     | 0   | 14  | 49   | 27   | 28     | 54    | 126             | Total    | 4    | 0   | 6    | 0      | 0     | 0      | 0     | 0       | 0       | 0      | 0       | 0     | 10        | 41      | 57  | 65  | 69              | 26  |