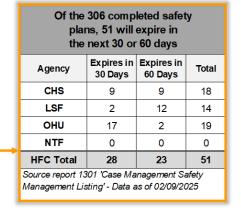

| 10                                                                               | 306                                                              | 316          | 96.84%   |  |  |  |  |  |
| <b>Statewide</b> 451 6545 6996 <b>93.55%</b>                                   |                                                                                  |                                                                  |              |          |  |  |  |  |  |
| Source Report: Case Management Safety Management Listing - OCWDRU Report #1301 |                                                                                  |                                                                  |              |          |  |  |  |  |  |





Target of 95%







| Child Placement Agreement Errors  Data as of 02/09/2025                                                                  |                                      |                                        |                                        |                                             |               |                    |                |             |    |
|--------------------------------------------------------------------------------------------------------------------------|--------------------------------------|----------------------------------------|----------------------------------------|---------------------------------------------|---------------|--------------------|----------------|-------------|----|
|